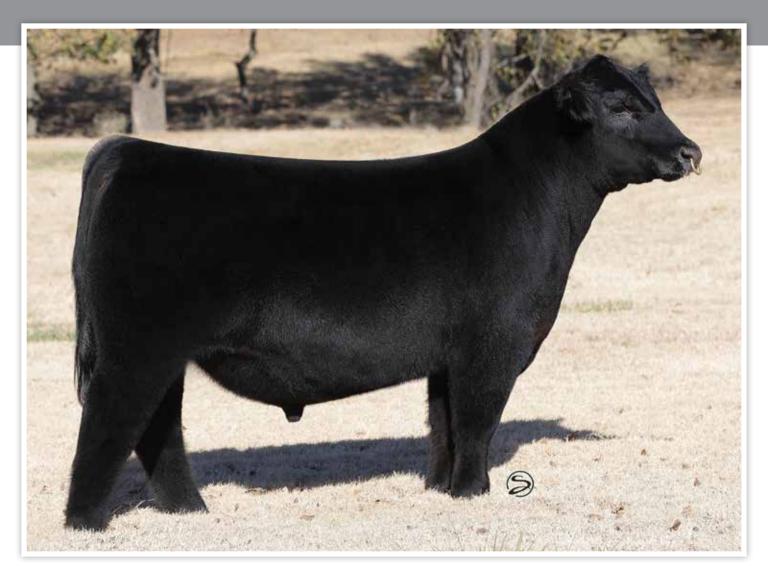

# **CONLEY BELL BRISTOW 2317**

Gateway Follow Me F163

dob. 6/3/22 AAA. +\*20491419 Tattoo. 2317

**CONLEY LEAD THE WAY 0738** 

\*19881255

EXAR Princess 1637 5T Power Chip 4790

**CONLEY SANDY 7662** +\*18850960

Silveiras S Sis Sandy 2355

| CED | BW  | ww | YW | MILK | CW | MARB | REA  |
|-----|-----|----|----|------|----|------|------|
| 4   | 2.8 | 56 | 91 | 21   | 26 | 0.78 | 0.81 |

C&C McKinley 3000 EXAR Dunk-W Maxine HR 505C S&R Roundtable J328 EXAR Princess 5391

EXAR Blue Chip 1877B 5T Miss Wix 8002 Silveiras Style 9303 KNC Cabin Creek Sandy 804

| \$M | \$W | \$B | \$C |
|-----|-----|-----|-----|
| 33  | 46  | 132 | 204 |

- We couldn't think of a better way to lead off our 2023 Spring Production sale
  than with Conley Bell Bristow! This is a young sire that has stirred a lot of
  attention amongst breeders and one that will be used heavy here at Conley
  Cattle. He is unique and offers impeccable balance from the side. He has the
  necessities of muscle and stoutness, but honestly his structure and flexibility
  are what makes him a standout. Bristow is high quality and one we believe
  can make a strong impact regardless of where is he is used. We are excited
  to offer him to the public and look forward to the influence he will make for
  generations to come.
- DETAILS TO BE ANNOUNCED SALE DAY