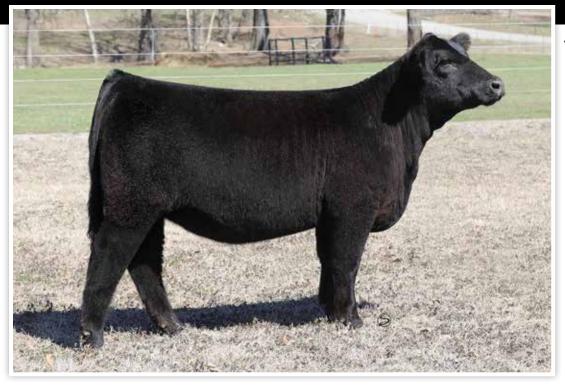

# **CONLEY BELL BRISTOW 2317**

Gateway Follow Me F163

dob. 6/3/22 AAA. +\*20491419 Tattoo. 2317

**CONLEY LEAD THE WAY 0738** 

\*19881255

EXAR Princess 1637 5T Power Chip 4790

**CONLEY SANDY 7662** +\*18850960

Silveiras S Sis Sandy 2355

| CED | BW  | ww | YW | MILK | CW | MARB | REA  |
|-----|-----|----|----|------|----|------|------|
| 4   | 2.8 | 56 | 91 | 21   | 26 | 0.78 | 0.81 |

C&C McKinley 3000 EXAR Dunk-W Maxine HR 505C S&R Roundtable J328 EXAR Princess 5391

EXAR Blue Chip 1877B 5T Miss Wix 8002 Silveiras Style 9303 KNC Cabin Creek Sandy 804

| \$M | \$W | \$B | \$C |
|-----|-----|-----|-----|
| 33  | 46  | 132 | 204 |

- We couldn't think of a better way to lead off our 2023 Spring Production sale
  than with Conley Bell Bristow! This is a young sire that has stirred a lot of
  attention amongst breeders and one that will be used heavy here at Conley
  Cattle. He is unique and offers impeccable balance from the side. He has the
  necessities of muscle and stoutness, but honestly his structure and flexibility
  are what makes him a standout. Bristow is high quality and one we believe
  can make a strong impact regardless of where is he is used. We are excited
  to offer him to the public and look forward to the influence he will make for
  generations to come.
- DETAILS TO BE ANNOUNCED SALE DAY