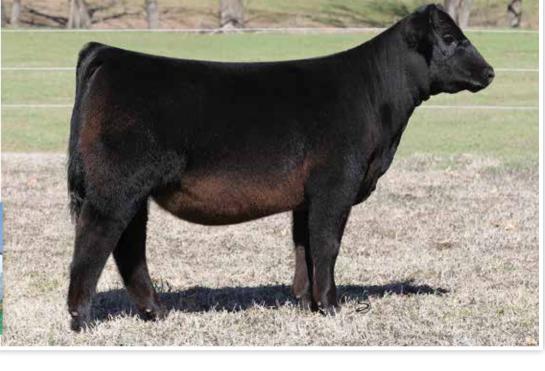

# **CONLEY BELL BRISTOW 2317**

Gateway Follow Me F163

dob. 6/3/22 AAA. +\*20491419 Tattoo. 2317

**CONLEY LEAD THE WAY 0738** 

\*19881255

EXAR Princess 1637 5T Power Chip 4790

**CONLEY SANDY 7662** +\*18850960

Silveiras S Sis Sandy 2355

| CED | BW  | ww | YW | MILK | CW | MARB | REA  |
|-----|-----|----|----|------|----|------|------|
| 4   | 2.8 | 56 | 91 | 21   | 26 | 0.78 | 0.81 |

C&C McKinley 3000 EXAR Dunk-W Maxine HR 505C S&R Roundtable J328 EXAR Princess 5391

EXAR Blue Chip 1877B 5T Miss Wix 8002 Silveiras Style 9303 KNC Cabin Creek Sandy 804

| \$M | \$W | \$B | \$C |
|-----|-----|-----|-----|
| 33  | 46  | 132 | 204 |

- We couldn't think of a better way to lead off our 2023 Spring Production sale
  than with Conley Bell Bristow! This is a young sire that has stirred a lot of
  attention amongst breeders and one that will be used heavy here at Conley
  Cattle. He is unique and offers impeccable balance from the side. He has the
  necessities of muscle and stoutness, but honestly his structure and flexibility
  are what makes him a standout. Bristow is high quality and one we believe
  can make a strong impact regardless of where is he is used. We are excited
  to offer him to the public and look forward to the influence he will make for
  generations to come.
- DETAILS TO BE ANNOUNCED SALE DAY