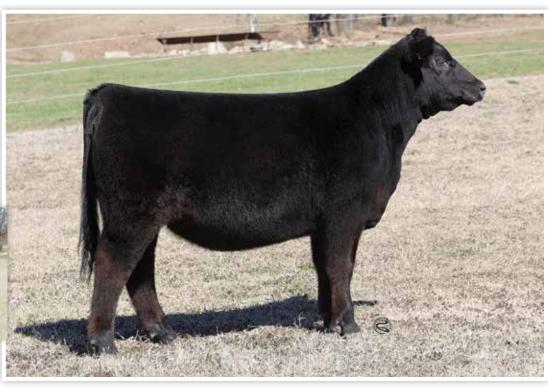

# **CONLEY BELL BRISTOW 2317**

Gateway Follow Me F163

dob. 6/3/22 AAA. +\*20491419 Tattoo. 2317

**CONLEY LEAD THE WAY 0738** 

\*19881255

EXAR Princess 1637 5T Power Chip 4790

**CONLEY SANDY 7662** +\*18850960

EXAR Blue Chip 1877B 5T Miss Wix 8002 Silveiras Style 9303 KNC Cabin Creek Sandy 804

| \$M | \$W | \$B | \$C |
|-----|-----|-----|-----|
| 33  | 46  | 132 | 204 |

- We couldn't think of a better way to lead off our 2023 Spring Production sale
  than with Conley Bell Bristow! This is a young sire that has stirred a lot of
  attention amongst breeders and one that will be used heavy here at Conley
  Cattle. He is unique and offers impeccable balance from the side. He has the
  necessities of muscle and stoutness, but honestly his structure and flexibility
  are what makes him a standout. Bristow is high quality and one we believe
  can make a strong impact regardless of where is he is used. We are excited
  to offer him to the public and look forward to the influence he will make for
  generations to come.
- DETAILS TO BE ANNOUNCED SALE DAY