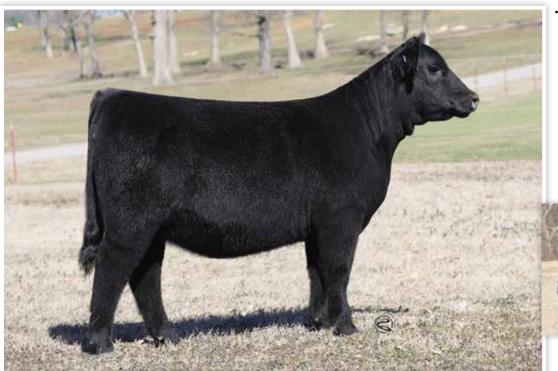

# **CONLEY BELL BRISTOW 2317**

Gateway Follow Me F163

dob. 6/3/22 AAA. +\*20491419 Tattoo. 2317

**CONLEY LEAD THE WAY 0738** 

\*19881255

EXAR Princess 1637 5T Power Chip 4790

**CONLEY SANDY 7662** +\*18850960

Silveiras S Sis Sandy 2355

| CED | BW  | ww | YW | MILK | CW | MARB | REA  |
|-----|-----|----|----|------|----|------|------|
| 4   | 2.8 | 56 | 91 | 21   | 26 | 0.78 | 0.81 |

C&C McKinley 3000 EXAR Dunk-W Maxine HR 505C S&R Roundtable J328 EXAR Princess 5391

EXAR Blue Chip 1877B 5T Miss Wix 8002 Silveiras Style 9303 KNC Cabin Creek Sandy 804

| \$M | \$W | \$B | \$C |
|-----|-----|-----|-----|
| 33  | 46  | 132 | 204 |

- We couldn't think of a better way to lead off our 2023 Spring Production sale
  than with Conley Bell Bristow! This is a young sire that has stirred a lot of
  attention amongst breeders and one that will be used heavy here at Conley
  Cattle. He is unique and offers impeccable balance from the side. He has the
  necessities of muscle and stoutness, but honestly his structure and flexibility
  are what makes him a standout. Bristow is high quality and one we believe
  can make a strong impact regardless of where is he is used. We are excited
  to offer him to the public and look forward to the influence he will make for
  generations to come.
- DETAILS TO BE ANNOUNCED SALE DAY