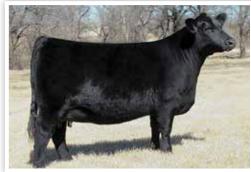

\$960,000 VALUED SIRE OF LOT 1 | CONLEY LEAD THE WAY 0738

FULL SISTER TO DAM | CONLEY SANDY 7084

# **CONLEY BELL BRISTOW 2317**

Gateway Follow Me F163

dob. 6/3/22 AAA. +\*20491419 Tattoo. 2317

**CONLEY LEAD THE WAY 0738** 

\*19881255

EXAR Princess 1637 5T Power Chip 4790

**CONLEY SANDY 7662** +\*18850960

Silveiras S Sis Sandy 2355

| CED | BW  | ww | YW | MILK | CW | MARB | REA  |
|-----|-----|----|----|------|----|------|------|
| 4   | 2.8 | 56 | 91 | 21   | 26 | 0.78 | 0.81 |

C&C McKinley 3000 EXAR Dunk-W Maxine HR 505C S&R Roundtable J328 EXAR Princess 5391

EXAR Blue Chip 1877B 5T Miss Wix 8002 Silveiras Style 9303 KNC Cabin Creek Sandy 804

| \$M | \$W | \$B | \$C |
|-----|-----|-----|-----|
| 33  | 46  | 132 | 204 |

- We couldn't think of a better way to lead off our 2023 Spring Production sale
  than with Conley Bell Bristow! This is a young sire that has stirred a lot of
  attention amongst breeders and one that will be used heavy here at Conley
  Cattle. He is unique and offers impeccable balance from the side. He has the
  necessities of muscle and stoutness, but honestly his structure and flexibility
  are what makes him a standout. Bristow is high quality and one we believe
  can make a strong impact regardless of where is he is used. We are excited
  to offer him to the public and look forward to the influence he will make for
  generations to come.
- DETAILS TO BE ANNOUNCED SALE DAY