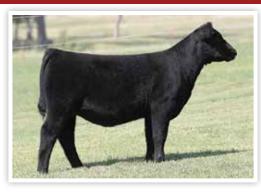

MARCH 25, 2023 THE ARTESIAN HOTEL

FULL SIB TO LOT 3 | \$190,000 CONLEY HONEY BEAR 2147, sold to Ferree/Fitzgerald

MATERNAL SISTER TO DAM OF LOT 3 | CONLEY SANDY 8522

CONLEY HONEY BEAR 2110

Heifer dob. 10/24/22 AAA. 20603859 Tattoo. 2110

Gateway Follow Me F163

CONLEY LEAD THE WAY 0738

\*19881255 EXAR Princess 1637 HA Relevant 6022

**CONLEY SANDY 8934** 

+\*19181593 Silveiras S Sis Sandy 2355

 CED
 BW
 WW
 YW
 MILK
 CW
 MARB
 REA

 I+2
 I+3.9
 I+60
 I+102
 I+23
 I+38
 I+.32
 I+.68

C&C McKinley 3000 EXAR Dunk-W Maxine HR 505C S&R Roundtable J328 EXAR Princess 5391

HA Outside 3008 HA Blackcap Lady 0855 Silveiras Style 9303 KNC Cabin Creek Sandy 804

\$M \$W \$B \$C 39 46 125 201 Here is a full sibling to the high seller in the fall sale at 190,000 that sold
to the Ferree family in Indiana. One of our favorites in the offering that is
as fault-free as you could make one. She is huge boned and footed, yet so
smooth jointed and sound structured. Lead the Way adds extra hair and
substance, and this heifer exemplifies that while still offering a can'tmiss look from the side. An October daughter here that has power in her
pedigree!