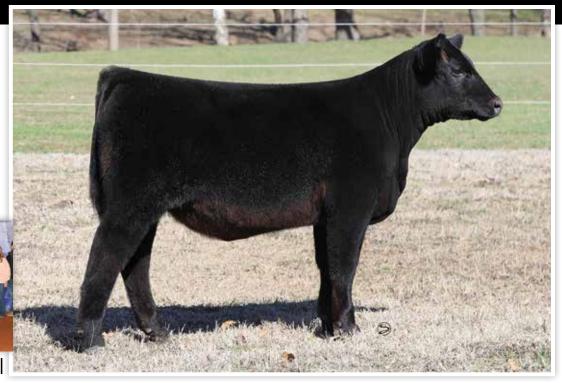

\$960,000 VALUED SIRE OF LOT 1 | CONLEY LEAD THE WAY 0738

FULL SISTER TO DAM | CONLEY SANDY 7084

# **CONLEY BELL BRISTOW 2317**

Gateway Follow Me F163

dob. 6/3/22 AAA. +\*20491419 Tattoo. 2317

**CONLEY LEAD THE WAY 0738** 

\*19881255

EXAR Princess 1637 5T Power Chip 4790

**CONLEY SANDY 7662** +\*18850960

Silveiras S Sis Sandy 2355

| CED | BW  | ww | YW | MILK | CW | MARB | REA  |
|-----|-----|----|----|------|----|------|------|
| 4   | 2.8 | 56 | 91 | 21   | 26 | 0.78 | 0.81 |

C&C McKinley 3000 EXAR Dunk-W Maxine HR 505C S&R Roundtable J328 EXAR Princess 5391

EXAR Blue Chip 1877B 5T Miss Wix 8002 Silveiras Style 9303 KNC Cabin Creek Sandy 804

| \$M | \$W | \$B | \$C |
|-----|-----|-----|-----|
| 33  | 46  | 132 | 204 |

- We couldn't think of a better way to lead off our 2023 Spring Production sale
  than with Conley Bell Bristow! This is a young sire that has stirred a lot of
  attention amongst breeders and one that will be used heavy here at Conley
  Cattle. He is unique and offers impeccable balance from the side. He has the
  necessities of muscle and stoutness, but honestly his structure and flexibility
  are what makes him a standout. Bristow is high quality and one we believe
  can make a strong impact regardless of where is he is used. We are excited
  to offer him to the public and look forward to the influence he will make for
  generations to come.
- DETAILS TO BE ANNOUNCED SALE DAY