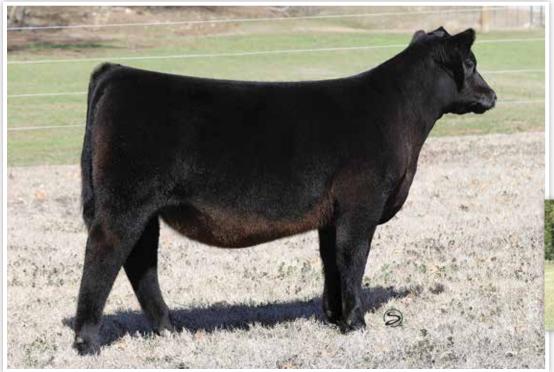

\$960,000 VALUED SIRE OF LOT 2 **CONLEY LEAD THE WAY 0738** 

• It is hard to pick a favorite, but we truly believe this is one of the top females to sell at Conley Cattle in 2022-2023. Sometimes less is more, and all we have to say is - she is sound, huge bodied, stout and has alarming quality from every angle. This mating just flat gets it done and to top it off, she is a full sister to the exciting up and coming Conley Bell Bristow selling as Lot 1. To keep it simple, we believe in this heifer and her successful road ahead of her.

**FULL BROTHER TO LOT 2 CONLEY BELL BRISTOW 2317** 

**CONLEY BELL SANDY 2662** dob. 5/21/22 AAA. +\*20491418 Tattoo. 2662

Gateway Follow Me F163 **CONLEY LEAD THE WAY 0738** 

\*19881255 **EXAR Princess 1637** 

5T Power Chip 4790

**CONLEY SANDY 7662** 

+\*18850960

Silveiras S Sis Sandy 2355

| CED | BW  | ww | YW | MILK | CW | MARB | REA  |
|-----|-----|----|----|------|----|------|------|
| 2   | 3.3 | 61 | 98 | 12   | 12 | 0.45 | 0.55 |