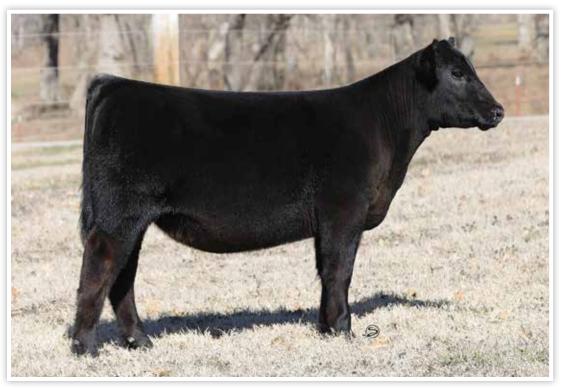

# **CONLEY BELL BRISTOW 2317**

Gateway Follow Me F163

dob. 6/3/22 AAA. +\*20491419 Tattoo. 2317

**CONLEY LEAD THE WAY 0738** 

\*19881255

EXAR Princess 1637 5T Power Chip 4790

**CONLEY SANDY 7662** +\*18850960

EXAR Blue Chip 1877B 5T Miss Wix 8002 Silveiras Style 9303 KNC Cabin Creek Sandy 804

| \$M | \$W | \$B | \$C |
|-----|-----|-----|-----|
| 33  | 46  | 132 | 204 |

- We couldn't think of a better way to lead off our 2023 Spring Production sale
  than with Conley Bell Bristow! This is a young sire that has stirred a lot of
  attention amongst breeders and one that will be used heavy here at Conley
  Cattle. He is unique and offers impeccable balance from the side. He has the
  necessities of muscle and stoutness, but honestly his structure and flexibility
  are what makes him a standout. Bristow is high quality and one we believe
  can make a strong impact regardless of where is he is used. We are excited
  to offer him to the public and look forward to the influence he will make for
  generations to come.
- DETAILS TO BE ANNOUNCED SALE DAY