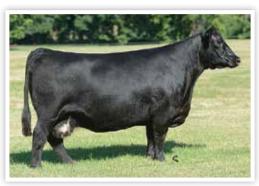

\$960,000 VALUED SIRE OF LOT 2 **CONLEY LEAD THE WAY 0738** 

• It is hard to pick a favorite, but we truly believe this is one of the top females to sell at Conley Cattle in 2022-2023. Sometimes less is more, and all we have to say is - she is sound, huge bodied, stout and has alarming quality from every angle. This mating just flat gets it done and to top it off, she is a full sister to the exciting up and coming Conley Bell Bristow selling as Lot 1. To keep it simple, we believe in this heifer and her successful road ahead of her.

**FULL BROTHER TO LOT 2 CONLEY BELL BRISTOW 2317** 

**CONLEY BELL SANDY 2662** dob. 5/21/22 AAA. +\*20491418 Tattoo. 2662

Gateway Follow Me F163 **CONLEY LEAD THE WAY 0738** 

\*19881255 **EXAR Princess 1637** 