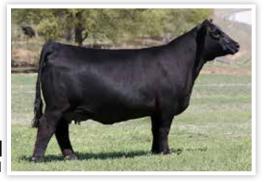

\$960,000 VALUED SIRE OF LOT 2 **CONLEY LEAD THE WAY 0738** 

• It is hard to pick a favorite, but we truly believe this is one of the top females to sell at Conley Cattle in 2022-2023. Sometimes less is more, and all we have to say is - she is sound, huge bodied, stout and has alarming quality from every angle. This mating just flat gets it done and to top it off, she is a full sister to the exciting up and coming Conley Bell Bristow selling as Lot 1. To keep it simple, we believe in this heifer and her successful road ahead of her.

**FULL BROTHER TO LOT 2 CONLEY BELL BRISTOW 2317** 

**CONLEY BELL SANDY 2662** dob. 5/21/22 AAA. +\*20491418 Tattoo. 2662

Gateway Follow Me F163 **CONLEY LEAD THE WAY 0738** 

\*19881255 **EXAR Princess 1637** 

5T Power Chip 4790

**CONLEY SANDY 7662** 

+\*18850960

Silveiras S Sis Sandy 2355

| CED | BW  | ww | YW | MILK | CW | MARB | REA  |
|-----|-----|----|----|------|----|------|------|
| 2   | 3.3 | 61 | 98 | 12   | 12 | 0.45 | 0.55 |

C&C McKinley 3000 EXAR Dunk-W Maxine HR 505C S&R Roundtable J328 EXAR Princess 5391

EXAR Blue Chip 1877B 5T Miss Wix 8002 Silveiras Style 9303 KNC Cabin Creek Sandy 804

| \$M | \$W | \$B | \$C |
|-----|-----|-----|-----|
| 29  | 41  | 92  | 148 |