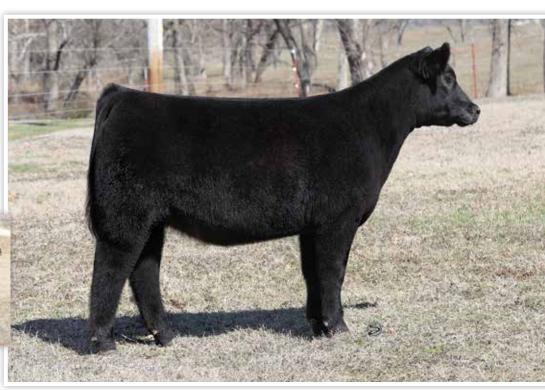

# **CONLEY BELL BRISTOW 2317**

Gateway Follow Me F163

dob. 6/3/22 AAA. +\*20491419 Tattoo. 2317

**CONLEY LEAD THE WAY 0738** 

\*19881255

EXAR Princess 1637 5T Power Chip 4790

**CONLEY SANDY 7662** +\*18850960

Silveiras S Sis Sandy 2355

| CED | BW  | ww | YW | MILK | CW | MARB | REA  |
|-----|-----|----|----|------|----|------|------|
| 4   | 2.8 | 56 | 91 | 21   | 26 | 0.78 | 0.81 |

C&C McKinley 3000 EXAR Dunk-W Maxine HR 505C S&R Roundtable J328 EXAR Princess 5391

EXAR Blue Chip 1877B 5T Miss Wix 8002 Silveiras Style 9303 KNC Cabin Creek Sandy 804

| \$M | \$W | \$B | \$C |
|-----|-----|-----|-----|
| 33  | 46  | 132 | 204 |

- We couldn't think of a better way to lead off our 2023 Spring Production sale
  than with Conley Bell Bristow! This is a young sire that has stirred a lot of
  attention amongst breeders and one that will be used heavy here at Conley
  Cattle. He is unique and offers impeccable balance from the side. He has the
  necessities of muscle and stoutness, but honestly his structure and flexibility
  are what makes him a standout. Bristow is high quality and one we believe
  can make a strong impact regardless of where is he is used. We are excited
  to offer him to the public and look forward to the influence he will make for
  generations to come.
- DETAILS TO BE ANNOUNCED SALE DAY