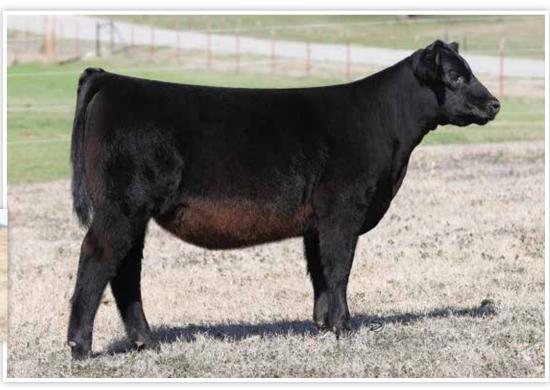

**FULL BROTHER TO LOT 2 CONLEY BELL BRISTOW 2317** 

**CONLEY BELL SANDY 2662** dob. 5/21/22 AAA. +\*20491418 Tattoo. 2662

Gateway Follow Me F163 **CONLEY LEAD THE WAY 0738** 

\*19881255 **EXAR Princess 1637** 

5T Power Chip 4790

**CONLEY SANDY 7662** 

+\*18850960

Silveiras S Sis Sandy 2355

| CED | BW  | ww | YW | MILK | CW | MARB | REA  |
|-----|-----|----|----|------|----|------|------|
| 2   | 3.3 | 61 | 98 | 12   | 12 | 0.45 | 0.55 |

C&C McKinley 3000 EXAR Dunk-W Maxine HR 505C S&R Roundtable J328 EXAR Princess 5391

EXAR Blue Chip 1877B 5T Miss Wix 8002 Silveiras Style 9303 KNC Cabin Creek Sandy 804

| \$M | \$W | \$B | \$C |
|-----|-----|-----|-----|
| 29  | 41  | 92  | 148 |