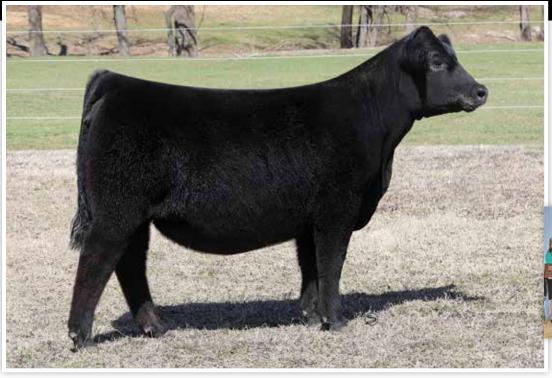

**FULL BROTHER TO LOT 2 CONLEY BELL BRISTOW 2317** 

**CONLEY BELL SANDY 2662** dob. 5/21/22 AAA. +\*20491418 Tattoo. 2662

Gateway Follow Me F163 **CONLEY LEAD THE WAY 0738** 

\*19881255 **EXAR Princess 1637** 

\$960,000 VALUED SIRE OF LOT 2 **CONLEY LEAD THE WAY 0738** 

• It is hard to pick a favorite, but we truly believe this is one of the top females to sell at Conley Cattle in 2022-2023. Sometimes less is more, and all we have to say is - she is sound, huge bodied, stout and has alarming quality from every angle. This mating just flat gets it done and to top it off, she is a full sister to the exciting up and coming Conley Bell Bristow selling as Lot 1. To keep it simple, we believe in this heifer and her successful road ahead of her.