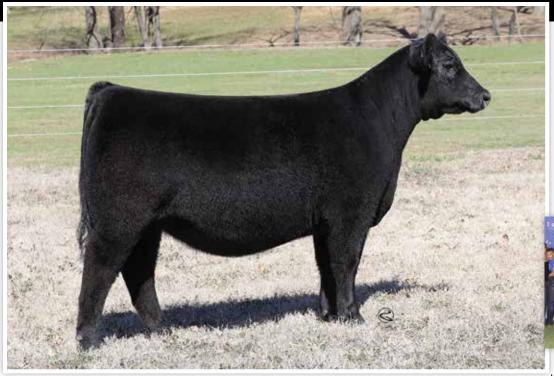

\$960,000 VALUED SIRE OF LOT 1 | CONLEY LEAD THE WAY 0738

FULL SISTER TO DAM | CONLEY SANDY 7084

# **CONLEY BELL BRISTOW 2317**

Gateway Follow Me F163

dob. 6/3/22 AAA. +\*20491419 Tattoo. 2317

**CONLEY LEAD THE WAY 0738** 

\*19881255

EXAR Princess 1637 5T Power Chip 4790

**CONLEY SANDY 7662** +\*18850960

Silveiras S Sis Sandy 2355

| CED | BW  | ww | YW | MILK | CW | MARB | REA  |
|-----|-----|----|----|------|----|------|------|
| 4   | 2.8 | 56 | 91 | 21   | 26 | 0.78 | 0.81 |

C&C McKinley 3000 EXAR Dunk-W Maxine HR 505C S&R Roundtable J328 EXAR Princess 5391

EXAR Blue Chip 1877B 5T Miss Wix 8002 Silveiras Style 9303 KNC Cabin Creek Sandy 804

| \$M | \$W | \$B | \$C |
|-----|-----|-----|-----|
| 33  | 46  | 132 | 204 |

- We couldn't think of a better way to lead off our 2023 Spring Production sale
  than with Conley Bell Bristow! This is a young sire that has stirred a lot of
  attention amongst breeders and one that will be used heavy here at Conley
  Cattle. He is unique and offers impeccable balance from the side. He has the
  necessities of muscle and stoutness, but honestly his structure and flexibility
  are what makes him a standout. Bristow is high quality and one we believe
  can make a strong impact regardless of where is he is used. We are excited
  to offer him to the public and look forward to the influence he will make for
  generations to come.
- DETAILS TO BE ANNOUNCED SALE DAY