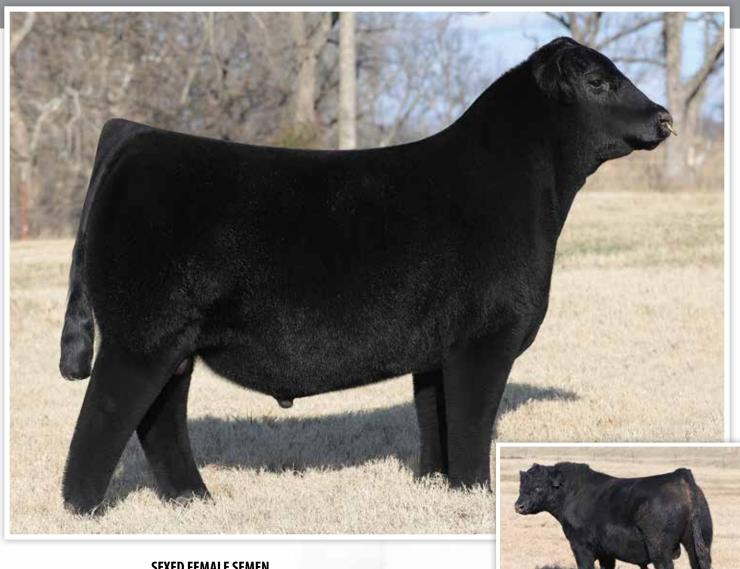

#### **SEXED FEMALE SEMEN**

**CONLEY DS CLEAR CUT 0510** dob. 10/25/20 AAA. \*20032604

EXAR Blue Chip 1877B

**CONLEY NO LIMIT** 

+\*19290775

Silveiras S Sis Sandy 2355 **EXAR Blue Chip 1877B** 

**CONLEY SANDY 5104** 

\*18197707

S Sis Sandy 104

|    |     |    |     |    |    | MARB |      |
|----|-----|----|-----|----|----|------|------|
| -5 | 3.6 | 70 | 110 | 11 | 32 | 0.09 | 0.46 |
|    |     |    |     |    |    |      |      |

Dameron First Class Greens Princess 1012 Silveiras Style 9303 KNC Cabin Creek Sandy 804

Tattoo. **510** 

Dameron First Class Greens Princess 1012 GCC Total Recall 806T KNC Cabin Creek Sandy 804

| \$M | \$W | \$B | \$0 |
|-----|-----|-----|-----|
| 38  | 45  | 96  | 163 |

- •53A 3 UNITS SEXED FEMALE SEMEN
- •53B 3 UNITS SEXED FEMALE SEMEN
- •53C 3 UNITS SEXED FEMALE SEMEN
- •53D 3 UNITS SEXED FEMALE SEMEN
- •53E 3 UNITS SEXED FEMALE SEMEN
- •53F 3 UNITS SEXED FEMALE SEMEN