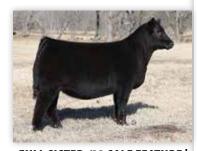

\$960,000 VALUED SIRE OF LOT 2 **CONLEY LEAD THE WAY 0738** 

• It is hard to pick a favorite, but we truly believe this is one of the top females to sell at Conley Cattle in 2022-2023. Sometimes less is more, and all we have to say is - she is sound, huge bodied, stout and has alarming quality from every angle. This mating just flat gets it done and to top it off, she is a full sister to the exciting up and coming Conley Bell Bristow selling as Lot 1. To keep it simple, we believe in this heifer and her successful road ahead of her.

**FULL BROTHER TO LOT 2 CONLEY BELL BRISTOW 2317** 

**CONLEY BELL SANDY 2662** dob. 5/21/22 AAA. +\*20491418 Tattoo. 2662

Gateway Follow Me F163 **CONLEY LEAD THE WAY 0738** 

\*19881255 **EXAR Princess 1637** 