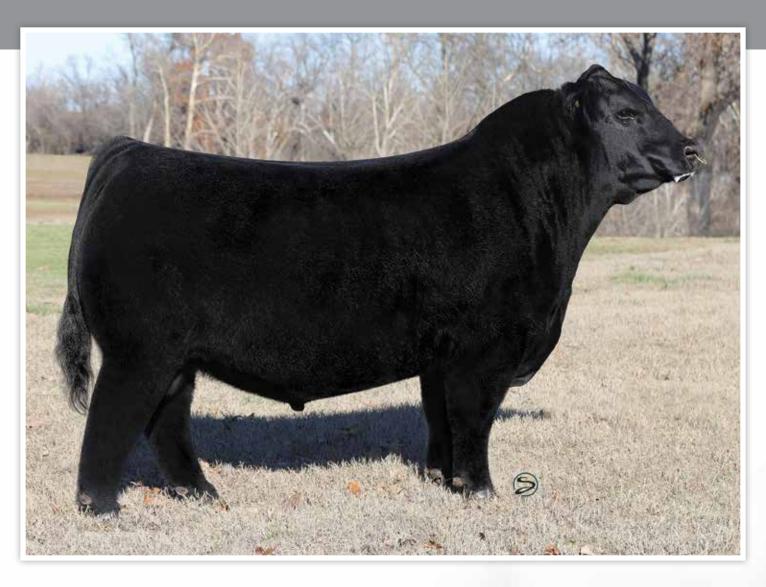

**FULL BROTHER TO LOT 2 CONLEY BELL BRISTOW 2317** 

**CONLEY BELL SANDY 2662** dob. 5/21/22 AAA. +\*20491418 Tattoo. 2662

Gateway Follow Me F163 **CONLEY LEAD THE WAY 0738** 

\*19881255 **EXAR Princess 1637** 

5T Power Chip 4790

**CONLEY SANDY 7662** 

+\*18850960

Silveiras S Sis Sandy 2355

| CED | BW  | ww | YW | MILK | CW | MARB | REA  |
|-----|-----|----|----|------|----|------|------|
| 2   | 3.3 | 61 | 98 | 12   | 12 | 0.45 | 0.55 |

C&C McKinley 3000 EXAR Dunk-W Maxine HR 505C S&R Roundtable J328 EXAR Princess 5391

EXAR Blue Chip 1877B 5T Miss Wix 8002 Silveiras Style 9303 KNC Cabin Creek Sandy 804

| \$M | \$W | \$B | \$C |
|-----|-----|-----|-----|
| 29  | 41  | 92  | 148 |

\$960,000 VALUED SIRE OF LOT 2 **CONLEY LEAD THE WAY 0738** 

• It is hard to pick a favorite, but we truly believe this is one of the top females to sell at Conley Cattle in 2022-2023. Sometimes less is more, and all we have to say is - she is sound, huge bodied, stout and has alarming quality from every angle. This mating just flat gets it done and to top it off, she is a full sister to the exciting up and coming Conley Bell Bristow selling as Lot 1. To keep it simple, we believe in this heifer and her successful road ahead of her.