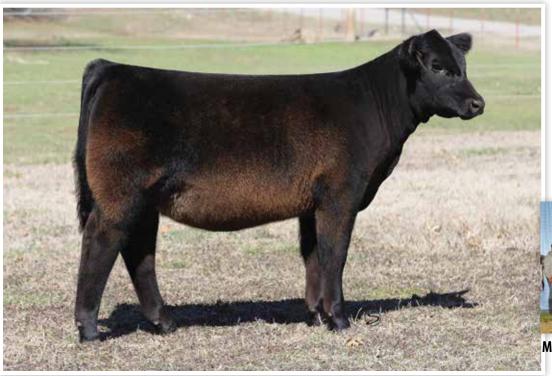

MARCH 25, 2023 THE ARTESIAN HOTEL

FULL SIB TO LOT 3 | \$190,000 CONLEY HONEY BEAR 2147, sold to Ferree/Fitzgerald

MATERNAL SISTER TO DAM OF LOT 3 | CONLEY SANDY 8522

CONLEY HONEY BEAR 2110

Heifer dob. 10/24/22 AAA. 20603859 Tattoo. 2110

Gateway Follow Me F163

CONLEY LEAD THE WAY 0738

\*19881255 EXAR Princess 1637 HA Relevant 6022

**CONLEY SANDY 8934** 

+\*19181593 Silveiras S Sis Sandy 2355

 CED
 BW
 WW
 YW
 MILK
 CW
 MARB
 REA

 I+2
 I+3.9
 I+60
 I+102
 I+23
 I+38
 I+.32
 I+.68

C&C McKinley 3000 EXAR Dunk-W Maxine HR 505C S&R Roundtable J328 EXAR Princess 5391

HA Outside 3008 HA Blackcap Lady 0855 Silveiras Style 9303 KNC Cabin Creek Sandy 804

\$M \$W \$B \$C 39 46 125 201 Here is a full sibling to the high seller in the fall sale at 190,000 that sold
to the Ferree family in Indiana. One of our favorites in the offering that is
as fault-free as you could make one. She is huge boned and footed, yet so
smooth jointed and sound structured. Lead the Way adds extra hair and
substance, and this heifer exemplifies that while still offering a can'tmiss look from the side. An October daughter here that has power in her
pedigree!