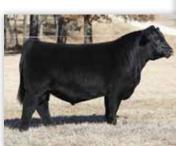

\$960,000 VALUED SIRE OF LOT 1 | CONLEY LEAD THE WAY 0738

FULL SISTER TO DAM | CONLEY SANDY 7084

# **CONLEY BELL BRISTOW 2317**

Gateway Follow Me F163

dob. 6/3/22 AAA. +\*20491419 Tattoo. 2317

**CONLEY LEAD THE WAY 0738** 

\*19881255

EXAR Princess 1637 5T Power Chip 4790

**CONLEY SANDY 7662** +\*18850960