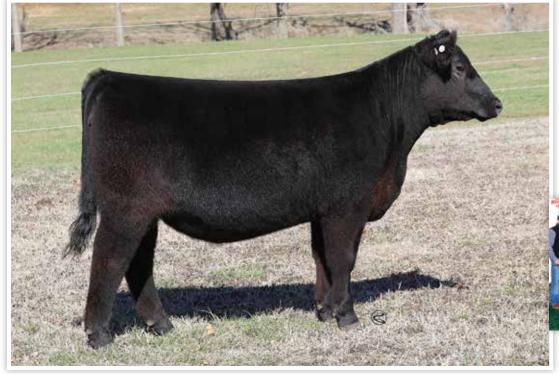

# **CONLEY PATRICIA 2868**

dob. 9/28/22 AAA. 20604497 Tattoo. 2868

Gateway Follow Me F163

**CONLEY LEAD THE WAY 0738** 

\*19881255 **EXAR Princess 1637** 

Penners-CC Double Black 2257

PATRICIA 36 KN

+\*18488996 Patricia 92 KN

PR Black Friday 0244 PR 629 205-554 SAV Net Worth 4200 FA Special Patricia K N

\$M \$W \$B \$C

• Kyle and Cole agree, this one is big time. Perfect structured, big bodied and huge boned at the surface. What makes this heifer a standout in our opinion is how stout and dimensional she is while still being smooth, refined and feminine in her features. These Clear Cuts are stamped with quality, and we are excited to offer some of the 1st to be born in this sale!