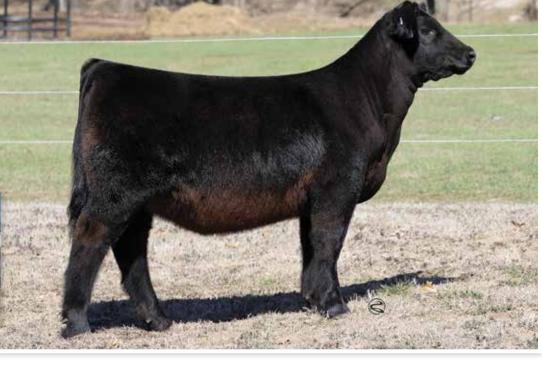

# **CONLEY BELL BRISTOW 2317**

Gateway Follow Me F163

dob. 6/3/22 AAA. +\*20491419 Tattoo. 2317

**CONLEY LEAD THE WAY 0738** 

\*19881255

EXAR Princess 1637 5T Power Chip 4790

**CONLEY SANDY 7662** +\*18850960

Silveiras S Sis Sandy 2355

| CED | BW  | ww | YW | MILK | CW | MARB | REA  |
|-----|-----|----|----|------|----|------|------|
| 4   | 2.8 | 56 | 91 | 21   | 26 | 0.78 | 0.81 |

C&C McKinley 3000 EXAR Dunk-W Maxine HR 505C S&R Roundtable J328 EXAR Princess 5391

EXAR Blue Chip 1877B 5T Miss Wix 8002 Silveiras Style 9303 KNC Cabin Creek Sandy 804

| \$M | \$W | \$B | \$C |
|-----|-----|-----|-----|
| 33  | 46  | 132 | 204 |

- We couldn't think of a better way to lead off our 2023 Spring Production sale
  than with Conley Bell Bristow! This is a young sire that has stirred a lot of
  attention amongst breeders and one that will be used heavy here at Conley
  Cattle. He is unique and offers impeccable balance from the side. He has the
  necessities of muscle and stoutness, but honestly his structure and flexibility
  are what makes him a standout. Bristow is high quality and one we believe
  can make a strong impact regardless of where is he is used. We are excited
  to offer him to the public and look forward to the influence he will make for
  generations to come.
- DETAILS TO BE ANNOUNCED SALE DAY