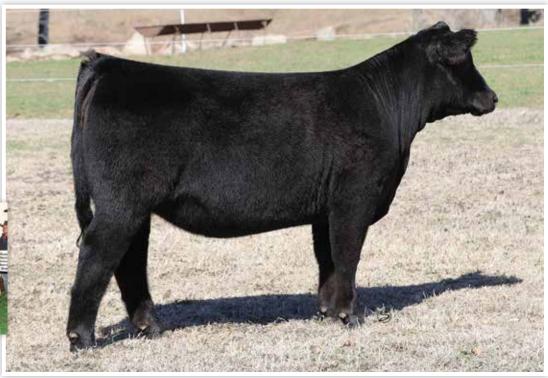

**FULL BROTHER TO LOT 2 CONLEY BELL BRISTOW 2317** 

**CONLEY BELL SANDY 2662** dob. 5/21/22 AAA. +\*20491418 Tattoo. 2662

Gateway Follow Me F163 **CONLEY LEAD THE WAY 0738** 

\*19881255 **EXAR Princess 1637** 

5T Power Chip 4790

**CONLEY SANDY 7662** 

+\*18850960

Silveiras S Sis Sandy 2355

| CED | BW  | ww | YW | MILK | CW | MARB | REA  |
|-----|-----|----|----|------|----|------|------|
| 2   | 3.3 | 61 | 98 | 12   | 12 | 0.45 | 0.55 |

C&C McKinley 3000 EXAR Dunk-W Maxine HR 505C S&R Roundtable J328 EXAR Princess 5391

EXAR Blue Chip 1877B 5T Miss Wix 8002 Silveiras Style 9303 KNC Cabin Creek Sandy 804

| \$M | \$W | \$B | \$C |
|-----|-----|-----|-----|
| 29  | 41  | 92  | 148 |