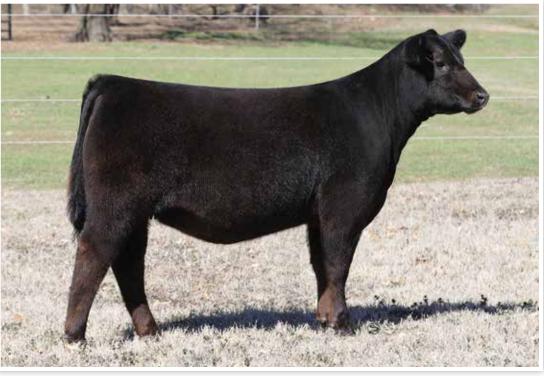

C&C McKinley 3000 EXAR Dunk-W Maxine HR 505C S&R Roundtable J328 EXAR Princess 5391

HA Outside 3008 HA Blackcap Lady 0855 Silveiras Style 9303 KNC Cabin Creek Sandy 804

\$M \$W \$B \$C 39 46 125 201 Here is a full sibling to the high seller in the fall sale at 190,000 that sold
to the Ferree family in Indiana. One of our favorites in the offering that is
as fault-free as you could make one. She is huge boned and footed, yet so
smooth jointed and sound structured. Lead the Way adds extra hair and
substance, and this heifer exemplifies that while still offering a can'tmiss look from the side. An October daughter here that has power in her
pedigree!