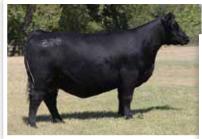

SVF Steel Force S701 JM BF H25 Harkers/JS Domination JS Flatout Flirty 46T

 This pair of full sisters are sired by the \$960,000 valued Conley Lead the Way who was the talk of the 2023 Cattlemen's Congress. Lead the Way is showing us that he will not only be a dominant Angus sire, but he will be a force in the Simmental, Maine and Chi circles. This pair of sisters have equal quality and are hard to sort which one is better. They have unmatched balance and quality while still having the power and soundest to match.

MATERNAL SISTER TO LOTS 13 & 14

JS Black Satin 9B (Boots)

• This pair of full sisters are sired by the \$960,000 valued Conley Lead the Way who was the talk of the 2023 Cattlemen's Congress. Lead the Way is showing us that he will not only be a dominant Angus sire, but he will be a force in the Simmental, Maine and Chi circles. This pair of sisters have equal quality and are hard to sort which one is better. They have unmatched balance and quality while still having the power and soundest to match.