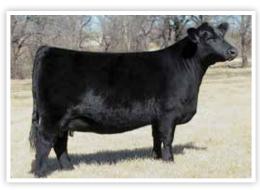

\$960,000 VALUED SIRE OF LOT 1 | CONLEY LEAD THE WAY 0738

FULL SISTER TO DAM | CONLEY SANDY 7084

# **CONLEY BELL BRISTOW 2317**

Gateway Follow Me F163

dob. 6/3/22 AAA. +\*20491419 Tattoo. 2317

**CONLEY LEAD THE WAY 0738** 

\*19881255

EXAR Princess 1637 5T Power Chip 4790

**CONLEY SANDY 7662** +\*18850960

EXAR Blue Chip 1877B 5T Miss Wix 8002 Silveiras Style 9303 KNC Cabin Creek Sandy 804

| \$M | \$W | \$B | \$C |
|-----|-----|-----|-----|
| 33  | 46  | 132 | 204 |

- We couldn't think of a better way to lead off our 2023 Spring Production sale
  than with Conley Bell Bristow! This is a young sire that has stirred a lot of
  attention amongst breeders and one that will be used heavy here at Conley
  Cattle. He is unique and offers impeccable balance from the side. He has the
  necessities of muscle and stoutness, but honestly his structure and flexibility
  are what makes him a standout. Bristow is high quality and one we believe
  can make a strong impact regardless of where is he is used. We are excited
  to offer him to the public and look forward to the influence he will make for
  generations to come.
- DETAILS TO BE ANNOUNCED SALE DAY