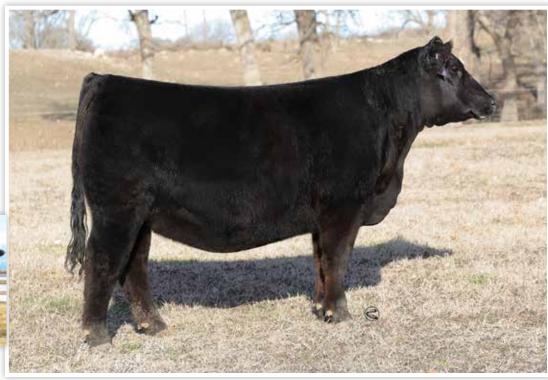

\$960,000 VALUED SIRE OF LOT 2 **CONLEY LEAD THE WAY 0738** 

• It is hard to pick a favorite, but we truly believe this is one of the top females to sell at Conley Cattle in 2022-2023. Sometimes less is more, and all we have to say is - she is sound, huge bodied, stout and has alarming quality from every angle. This mating just flat gets it done and to top it off, she is a full sister to the exciting up and coming Conley Bell Bristow selling as Lot 1. To keep it simple, we believe in this heifer and her successful road ahead of her.

**FULL BROTHER TO LOT 2 CONLEY BELL BRISTOW 2317** 

**CONLEY BELL SANDY 2662** dob. 5/21/22 AAA. +\*20491418 Tattoo. 2662

Gateway Follow Me F163 **CONLEY LEAD THE WAY 0738** 

\*19881255 **EXAR Princess 1637** 

5T Power Chip 4790

**CONLEY SANDY 7662** 

+\*18850960

Silveiras S Sis Sandy 2355

| CED | BW  | ww | YW | MILK | CW | MARB | REA  |
|-----|-----|----|----|------|----|------|------|
| 2   | 3.3 | 61 | 98 | 12   | 12 | 0.45 | 0.55 |

C&C McKinley 3000 EXAR Dunk-W Maxine HR 505C S&R Roundtable J328 EXAR Princess 5391

EXAR Blue Chip 1877B 5T Miss Wix 8002 Silveiras Style 9303 KNC Cabin Creek Sandy 804

| \$M | \$W | \$B | \$C |
|-----|-----|-----|-----|
| 29  | 41  | 92  | 148 |