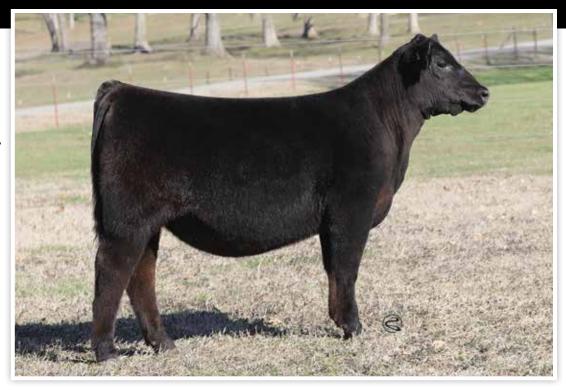

\$960,000 VALUED SIRE OF LOT 2 **CONLEY LEAD THE WAY 0738** 

• It is hard to pick a favorite, but we truly believe this is one of the top females to sell at Conley Cattle in 2022-2023. Sometimes less is more, and all we have to say is - she is sound, huge bodied, stout and has alarming quality from every angle. This mating just flat gets it done and to top it off, she is a full sister to the exciting up and coming Conley Bell Bristow selling as Lot 1. To keep it simple, we believe in this heifer and her successful road ahead of her.

**FULL BROTHER TO LOT 2 CONLEY BELL BRISTOW 2317** 

**CONLEY BELL SANDY 2662** dob. 5/21/22 AAA. +\*20491418 Tattoo. 2662

Gateway Follow Me F163 **CONLEY LEAD THE WAY 0738** 

\*19881255 **EXAR Princess 1637** 

5T Power Chip 4790

**CONLEY SANDY 7662** 

+\*18850960

Silveiras S Sis Sandy 2355

| CED | BW  | ww | YW | MILK | CW | MARB | REA  |
|-----|-----|----|----|------|----|------|------|
| 2   | 3.3 | 61 | 98 | 12   | 12 | 0.45 | 0.55 |