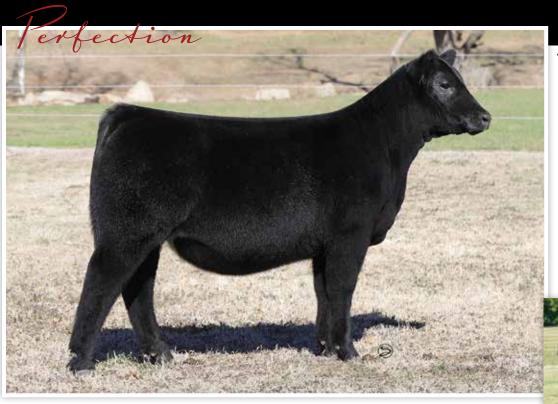

\$960,000 VALUED SIRE OF LOT 2 **CONLEY LEAD THE WAY 0738** 

• It is hard to pick a favorite, but we truly believe this is one of the top females to sell at Conley Cattle in 2022-2023. Sometimes less is more, and all we have to say is - she is sound, huge bodied, stout and has alarming quality from every angle. This mating just flat gets it done and to top it off, she is a full sister to the exciting up and coming Conley Bell Bristow selling as Lot 1. To keep it simple, we believe in this heifer and her successful road ahead of her.

**FULL BROTHER TO LOT 2 CONLEY BELL BRISTOW 2317** 

**CONLEY BELL SANDY 2662** dob. 5/21/22 AAA. +\*20491418 Tattoo. 2662

Gateway Follow Me F163 **CONLEY LEAD THE WAY 0738** 

\*19881255 **EXAR Princess 1637** 