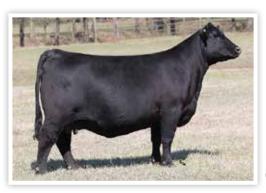

• Big time senior yearling here! Sired by the \$960,000 valued Conley Lead the Way, this heifer has the freak pieces in terms of her front-end quality and perfect balance from the side. She stems from a strong cow family and has all the potential to get it done in and out of the ring. Lots of quality in this September female and certainly one you can't miss at the barn!

# **CONLEY PATRICIA 2868**

dob. 9/28/22 AAA. 20604497 Tattoo. 2868

Gateway Follow Me F163

**CONLEY LEAD THE WAY 0738** 

\*19881255 **EXAR Princess 1637** 

Penners-CC Double Black 2257

PATRICIA 36 KN

+\*18488996 Patricia 92 KN