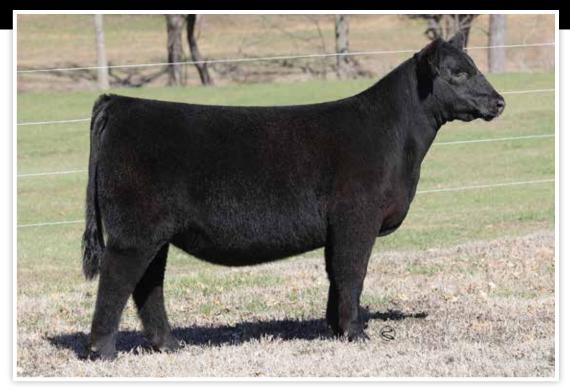

**FULL BROTHER TO LOT 2 CONLEY BELL BRISTOW 2317** 

**CONLEY BELL SANDY 2662** dob. 5/21/22 AAA. +\*20491418 Tattoo. 2662

Gateway Follow Me F163 **CONLEY LEAD THE WAY 0738** 

\*19881255 **EXAR Princess 1637** 

5T Power Chip 4790

**CONLEY SANDY 7662** 

+\*18850960

Silveiras S Sis Sandy 2355

| CED | BW  | ww | YW | MILK | CW | MARB | REA  |
|-----|-----|----|----|------|----|------|------|
| 2   | 3.3 | 61 | 98 | 12   | 12 | 0.45 | 0.55 |