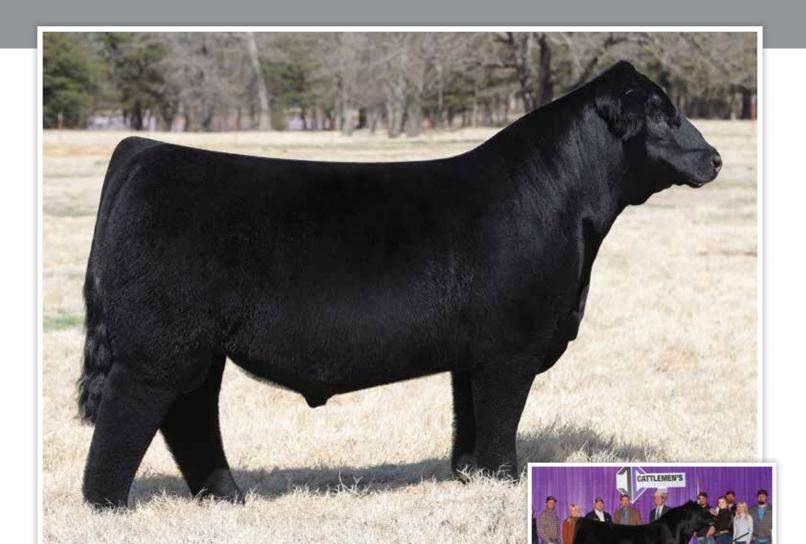

# **CONLEY LEAD THE WAY 0738**

C&C McKinley 3000 EXAR

**GATEWAY FOLLOW ME F163** 

\*19334239

Dunk-W Maxine HR 505C S&R Roundtable J328

**EXAR PRINCESS 1637** 

+\*18877017

**EXAR Princess 5391** 

| CED | BW  | ww | YW | MILK | CW | MARB | REA  |
|-----|-----|----|----|------|----|------|------|
| 1   | 4.1 | 60 | 97 | 16   | 37 | 0.56 | 0.66 |

dob. 3/7/20 AAA. \*19881255 Tattoo. **738** Dameron First Class RAC Winnie 7456 Gambles Hot Rod KB Lady Maxine Lut 857

> Plainview Lutton E102 PVF Proven Oueen 786 Dameron First Class EXAR Princess 6414

| \$M | \$W | \$B | \$C |
|-----|-----|-----|-----|
| 23  | 39  | 133 | 196 |

#### • FOR REFERENCE ONLY.

- OWNED WITH C-4 LAND & CATTLE, OK; YOCHAM CATTLE, OK
- Lead the Way was valued at \$960,000 at the 2023 Embryos on Snow, during the Cattlemen's Congress. His sexed semen averaged \$1,900 per straw.
- His first calf crop at Conley's averaged \$58,000 last fall and embryos sired by LTW averaged \$3,800 during Embryos on Snow in OKC.
- Conley Lead the Way was recently selected as the 2022 Fort Worth Grand Champion Bull, Res. Junior Champion of the Cattleman's Congress Super Point ROV Angus Show, and is one of the hottest sires in the industry.
- He stems back to the legendary Princess family, the same family as EXAR Blue Chip, another featured herd sire in the Conley program.
- Lead The Way is a special Angus bull that resembles the most desirable look and composition that breeders are looking for. He is extremely attractive, well balance, long fronted, sound structured with a beautiful haircoat in a fault-free package.
- Stored at 605 Sires & Donors, Marion SD.