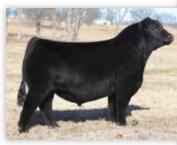

\$960,000 VALUED SIRE OF LOT 2 **CONLEY LEAD THE WAY 0738** 

• It is hard to pick a favorite, but we truly believe this is one of the top females to sell at Conley Cattle in 2022-2023. Sometimes less is more, and all we have to say is - she is sound, huge bodied, stout and has alarming quality from every angle. This mating just flat gets it done and to top it off, she is a full sister to the exciting up and coming Conley Bell Bristow selling as Lot 1. To keep it simple, we believe in this heifer and her successful road ahead of her.

**FULL BROTHER TO LOT 2 CONLEY BELL BRISTOW 2317** 

**CONLEY BELL SANDY 2662** dob. 5/21/22 AAA. +\*20491418 Tattoo. 2662

Gateway Follow Me F163 **CONLEY LEAD THE WAY 0738** 

\*19881255 **EXAR Princess 1637** 

5T Power Chip 4790

**CONLEY SANDY 7662** 

+\*18850960

Silveiras S Sis Sandy 2355

| CED | BW  | ww | YW | MILK | CW | MARB | REA  |
|-----|-----|----|----|------|----|------|------|
| 2   | 3.3 | 61 | 98 | 12   | 12 | 0.45 | 0.55 |