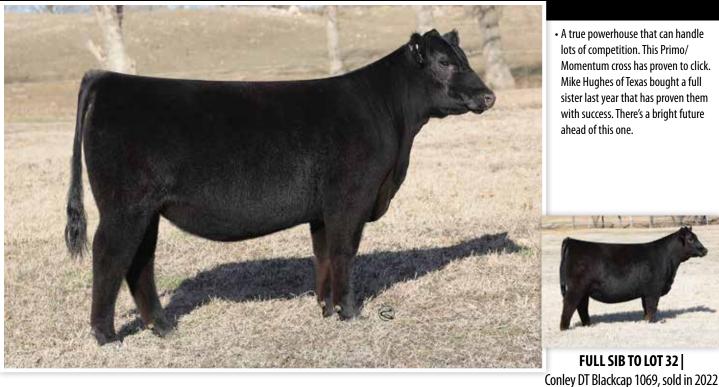

**FULL SISTER, '22 SALE FEATURE** Conley DT Blackbird 1067

• A true powerhouse that can handle lots of competition. This Primo/ Momentum cross has proven to click. Mike Hughes of Texas bought a full sister last year that has proven them with success. There's a bright future ahead of this one.

**CONLEY DT BLACKCAP 2394** 

dob. 6/15/22 AAA. 20603952 Tattoo. 2394

**COLBURN PRIMO 5153** 

+\*18217480 Silveiras Saras Dream 1339

SAV Momentum 9274

**Dameron First Class** 

**BALDCO BLACKCAP 97E** 

+\*18884499 LD Blackcap 8222