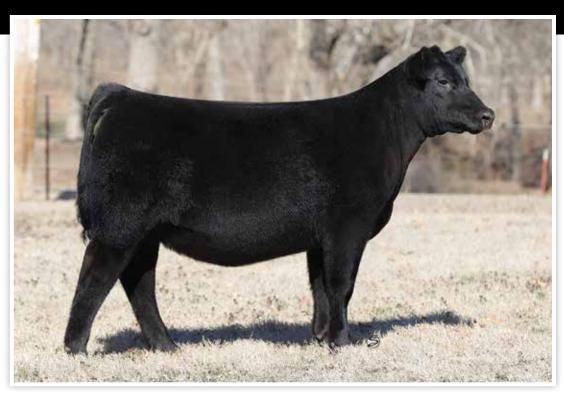

\$960,000 VALUED SIRE OF LOT 1 | CONLEY LEAD THE WAY 0738

FULL SISTER TO DAM | CONLEY SANDY 7084

# **CONLEY BELL BRISTOW 2317**

Gateway Follow Me F163

dob. 6/3/22 AAA. +\*20491419 Tattoo. 2317

**CONLEY LEAD THE WAY 0738** 

\*19881255

EXAR Princess 1637 5T Power Chip 4790

**CONLEY SANDY 7662** +\*18850960

Silveiras S Sis Sandy 2355

| CED | BW  | ww | YW | MILK | CW | MARB | REA  |
|-----|-----|----|----|------|----|------|------|
| 4   | 2.8 | 56 | 91 | 21   | 26 | 0.78 | 0.81 |

C&C McKinley 3000 EXAR Dunk-W Maxine HR 505C S&R Roundtable J328 EXAR Princess 5391

EXAR Blue Chip 1877B 5T Miss Wix 8002 Silveiras Style 9303 KNC Cabin Creek Sandy 804

| \$M | \$W | \$B | \$C |
|-----|-----|-----|-----|
| 33  | 46  | 132 | 204 |

- We couldn't think of a better way to lead off our 2023 Spring Production sale
  than with Conley Bell Bristow! This is a young sire that has stirred a lot of
  attention amongst breeders and one that will be used heavy here at Conley
  Cattle. He is unique and offers impeccable balance from the side. He has the
  necessities of muscle and stoutness, but honestly his structure and flexibility
  are what makes him a standout. Bristow is high quality and one we believe
  can make a strong impact regardless of where is he is used. We are excited
  to offer him to the public and look forward to the influence he will make for
  generations to come.
- DETAILS TO BE ANNOUNCED SALE DAY