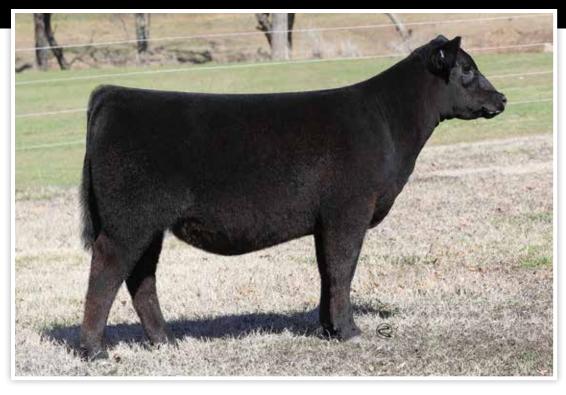

MARCH 25, 2023 THE ARTESIAN HOTEL

FULL SIB TO LOT 3 | \$190,000 CONLEY HONEY BEAR 2147, sold to Ferree/Fitzgerald

MATERNAL SISTER TO DAM OF LOT 3 | CONLEY SANDY 8522

CONLEY HONEY BEAR 2110

Heifer dob. 10/24/22 AAA. 20603859 Tattoo. 2110

Gateway Follow Me F163

CONLEY LEAD THE WAY 0738

\*19881255 EXAR Princess 1637 HA Relevant 6022

**CONLEY SANDY 8934** 

+\*19181593 Silveiras S Sis Sandy 2355

 CED
 BW
 WW
 YW
 MILK
 CW
 MARB
 REA

 I+2
 I+3.9
 I+60
 I+102
 I+23
 I+38
 I+.32
 I+.68

C&C McKinley 3000 EXAR Dunk-W Maxine HR 505C S&R Roundtable J328 EXAR Princess 5391

HA Outside 3008 HA Blackcap Lady 0855 Silveiras Style 9303 KNC Cabin Creek Sandy 804

\$M \$W \$B \$C 39 46 125 201 Here is a full sibling to the high seller in the fall sale at 190,000 that sold
to the Ferree family in Indiana. One of our favorites in the offering that is
as fault-free as you could make one. She is huge boned and footed, yet so
smooth jointed and sound structured. Lead the Way adds extra hair and
substance, and this heifer exemplifies that while still offering a can'tmiss look from the side. An October daughter here that has power in her
pedigree!