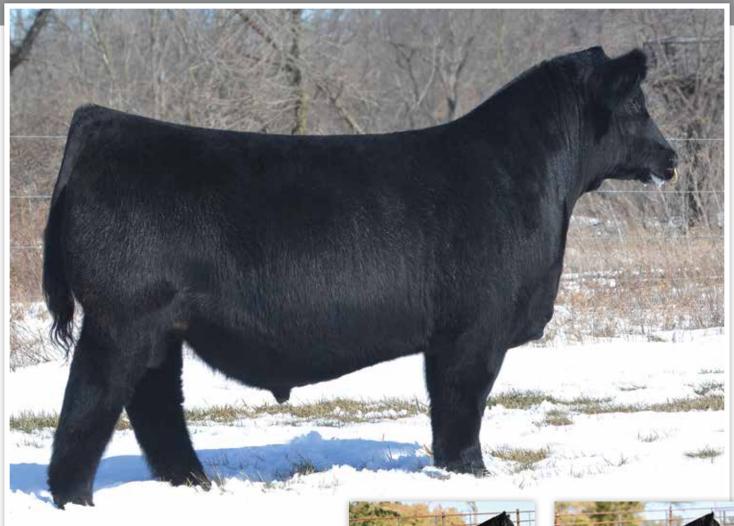

\$960,000 VALUED SIRE OF LOT 1 | CONLEY LEAD THE WAY 0738

FULL SISTER TO DAM | CONLEY SANDY 7084

# **CONLEY BELL BRISTOW 2317**

Gateway Follow Me F163

dob. 6/3/22 AAA. +\*20491419 Tattoo. 2317

**CONLEY LEAD THE WAY 0738** 

\*19881255

EXAR Princess 1637 5T Power Chip 4790

**CONLEY SANDY 7662** +\*18850960

Silveiras S Sis Sandy 2355

| CED | BW  | ww | YW | MILK | CW | MARB | REA  |
|-----|-----|----|----|------|----|------|------|
| 4   | 2.8 | 56 | 91 | 21   | 26 | 0.78 | 0.81 |

C&C McKinley 3000 EXAR Dunk-W Maxine HR 505C S&R Roundtable J328 EXAR Princess 5391

EXAR Blue Chip 1877B 5T Miss Wix 8002 Silveiras Style 9303 KNC Cabin Creek Sandy 804

| \$M | \$W | \$B | \$C |
|-----|-----|-----|-----|
| 33  | 46  | 132 | 204 |

- We couldn't think of a better way to lead off our 2023 Spring Production sale
  than with Conley Bell Bristow! This is a young sire that has stirred a lot of
  attention amongst breeders and one that will be used heavy here at Conley
  Cattle. He is unique and offers impeccable balance from the side. He has the
  necessities of muscle and stoutness, but honestly his structure and flexibility
  are what makes him a standout. Bristow is high quality and one we believe
  can make a strong impact regardless of where is he is used. We are excited
  to offer him to the public and look forward to the influence he will make for
  generations to come.
- DETAILS TO BE ANNOUNCED SALE DAY