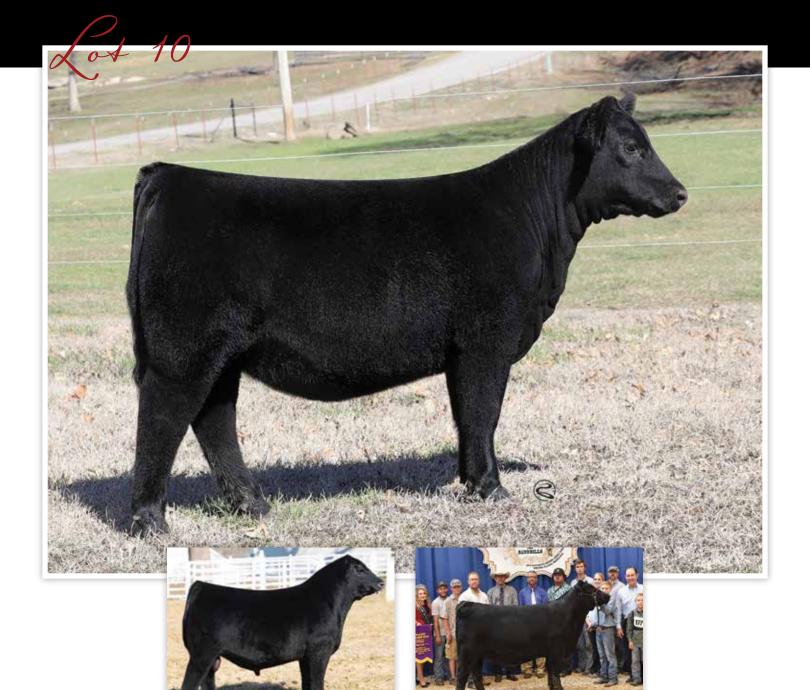

# **CONLEY BELL BRISTOW 2317**

Gateway Follow Me F163

dob. 6/3/22 AAA. +\*20491419 Tattoo. 2317

**CONLEY LEAD THE WAY 0738** 

\*19881255

EXAR Princess 1637 5T Power Chip 4790

**CONLEY SANDY 7662** +\*18850960

Silveiras S Sis Sandy 2355

| CED | BW  | ww | YW | MILK | CW | MARB | REA  |
|-----|-----|----|----|------|----|------|------|
| 4   | 2.8 | 56 | 91 | 21   | 26 | 0.78 | 0.81 |

C&C McKinley 3000 EXAR Dunk-W Maxine HR 505C S&R Roundtable J328 EXAR Princess 5391

EXAR Blue Chip 1877B 5T Miss Wix 8002 Silveiras Style 9303 KNC Cabin Creek Sandy 804

| \$M | \$W | \$B | \$C |
|-----|-----|-----|-----|
| 33  | 46  | 132 | 204 |

- We couldn't think of a better way to lead off our 2023 Spring Production sale
  than with Conley Bell Bristow! This is a young sire that has stirred a lot of
  attention amongst breeders and one that will be used heavy here at Conley
  Cattle. He is unique and offers impeccable balance from the side. He has the
  necessities of muscle and stoutness, but honestly his structure and flexibility
  are what makes him a standout. Bristow is high quality and one we believe
  can make a strong impact regardless of where is he is used. We are excited
  to offer him to the public and look forward to the influence he will make for
  generations to come.
- DETAILS TO BE ANNOUNCED SALE DAY

**CONLEY MISS LUCY 7011** Senior Champion Female, '19 NAILE Dam of Lot 9

FULL BROTHER TO DAM OF LOT 10 | BNWZ DIGNITY

**DAM OF LOT 10** CCC SARAS DREAM 5116

CONLEY DT SARA'S DREAM 2210

leifer dob. **9/**1

dob. 9/19/22 AAA. 20603960

Tattoo. **2210** 

Dameron First Class **EXAR BLUE CHIP 1877B** 

+\*16980412

Greens Princess 1012 PVF Insight 0129

**BNWZ SARAS DREAM 8195** 

+\*19194124

CCC Sara's Dream 5116