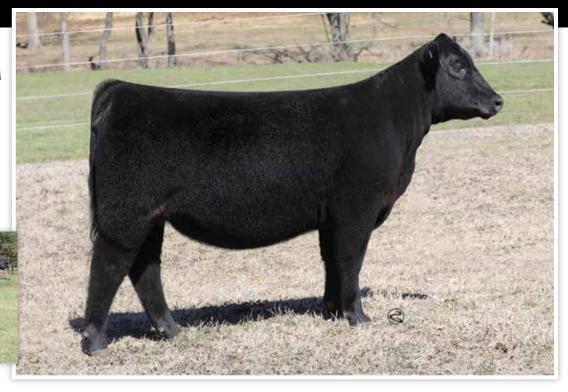

MARCH 25, 2023 THE ARTESIAN HOTEL

FULL SIB TO LOT 3 | \$190,000 CONLEY HONEY BEAR 2147, sold to Ferree/Fitzgerald

MATERNAL SISTER TO DAM OF LOT 3 | CONLEY SANDY 8522

CONLEY HONEY BEAR 2110

Heifer dob. 10/24/22 AAA. 20603859 Tattoo. 2110

Gateway Follow Me F163

CONLEY LEAD THE WAY 0738

\*19881255 EXAR Princess 1637 HA Relevant 6022

**CONLEY SANDY 8934** 

+\*19181593 Silveiras S Sis Sandy 2355

 CED
 BW
 WW
 YW
 MILK
 CW
 MARB
 REA

 I+2
 I+3.9
 I+60
 I+102
 I+23
 I+38
 I+.32
 I+.68

C&C McKinley 3000 EXAR Dunk-W Maxine HR 505C S&R Roundtable J328 EXAR Princess 5391

HA Outside 3008 HA Blackcap Lady 0855 Silveiras Style 9303 KNC Cabin Creek Sandy 804

\$M \$W \$B \$C 39 46 125 201 Here is a full sibling to the high seller in the fall sale at 190,000 that sold
to the Ferree family in Indiana. One of our favorites in the offering that is
as fault-free as you could make one. She is huge boned and footed, yet so
smooth jointed and sound structured. Lead the Way adds extra hair and
substance, and this heifer exemplifies that while still offering a can'tmiss look from the side. An October daughter here that has power in her
pedigree!