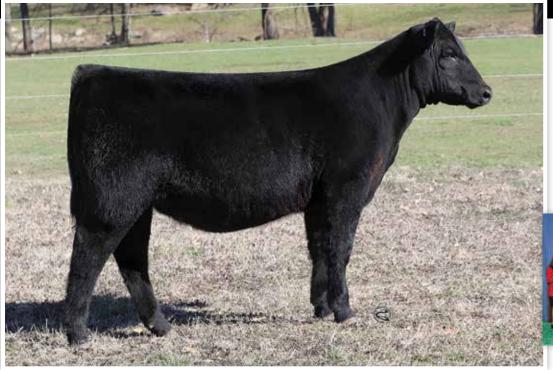

# **CONLEY DT LUCY 2020** dob. 8/11/22 AAA. 20603961

SCC Tradition of 24

SCC SCH 24 KARAT 838

+\*19262743 FCF Proven Queen 419

5T Power Chip 4790

**CONLEY MISS LUCY 7011** 

\*19180417 Womack Miss Lucy 011

|   | CED | BW    | ww   | YW    | MILK | CW   | MARB  | REA   |
|---|-----|-------|------|-------|------|------|-------|-------|
| ĺ | I+0 | 1+4.8 | I+65 | I+107 | I+25 | I+37 | I+.20 | 1+.55 |

**CONLEY MISS LUCY 7011** Senior Champion Female, '19 NAILE Dam of Lot 9

FULL BROTHER TO DAM OF LOT 10 | BNWZ DIGNITY

**DAM OF LOT 10** CCC SARAS DREAM 5116

CONLEY DT SARA'S DREAM 2210

leifer dob. **9/**1