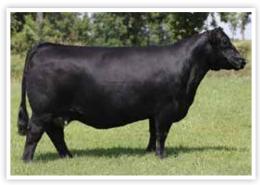

MARCH 25, 2023 THE ARTESIAN HOTEL

FULL SIB TO LOT 3 | \$190,000 CONLEY HONEY BEAR 2147, sold to Ferree/Fitzgerald

MATERNAL SISTER TO DAM OF LOT 3 | CONLEY SANDY 8522

CONLEY HONEY BEAR 2110

Heifer dob. 10/24/22 AAA. 20603859 Tattoo. 2110

C&C McKinley 3000 EXAR Dunk-W Maxine HR 505C S&R Roundtable J328 EXAR Princess 5391

HA Outside 3008 HA Blackcap Lady 0855 Silveiras Style 9303 KNC Cabin Creek Sandy 804

\$M \$W \$B \$C 39 46 125 201 Here is a full sibling to the high seller in the fall sale at 190,000 that sold
to the Ferree family in Indiana. One of our favorites in the offering that is
as fault-free as you could make one. She is huge boned and footed, yet so
smooth jointed and sound structured. Lead the Way adds extra hair and
substance, and this heifer exemplifies that while still offering a can'tmiss look from the side. An October daughter here that has power in her
pedigree!