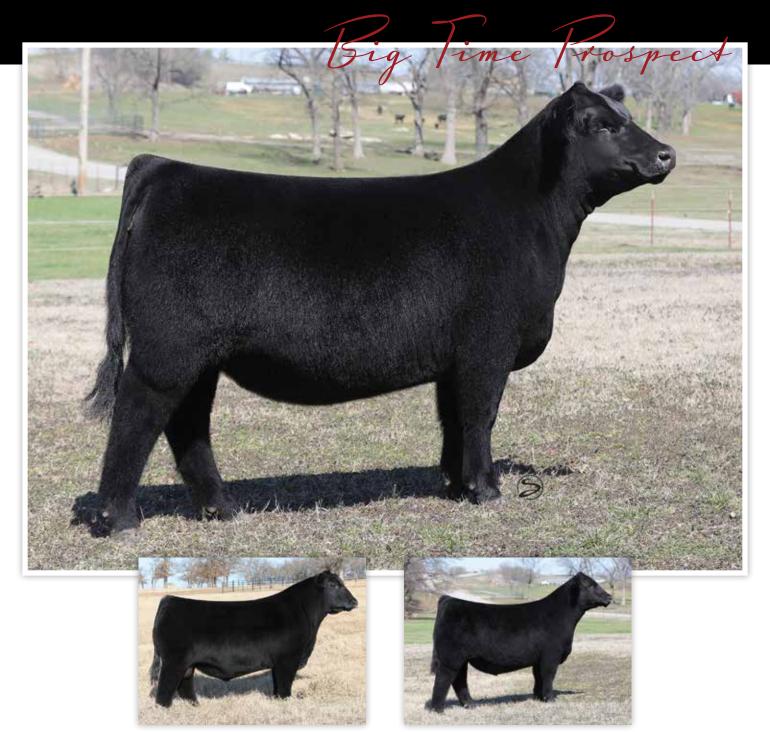

\$960,000 VALUED SIRE OF LOT 2 **CONLEY LEAD THE WAY 0738** 

• It is hard to pick a favorite, but we truly believe this is one of the top females to sell at Conley Cattle in 2022-2023. Sometimes less is more, and all we have to say is - she is sound, huge bodied, stout and has alarming quality from every angle. This mating just flat gets it done and to top it off, she is a full sister to the exciting up and coming Conley Bell Bristow selling as Lot 1. To keep it simple, we believe in this heifer and her successful road ahead of her.

**FULL BROTHER TO LOT 2 CONLEY BELL BRISTOW 2317** 

**CONLEY BELL SANDY 2662** dob. 5/21/22 AAA. +\*20491418 Tattoo. 2662

Gateway Follow Me F163 **CONLEY LEAD THE WAY 0738** 

\*19881255 **EXAR Princess 1637** 