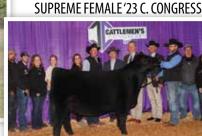

**FULL BROTHER TO LOT 2 CONLEY BELL BRISTOW 2317** 

**CONLEY BELL SANDY 2662** dob. 5/21/22 AAA. +\*20491418 Tattoo. 2662

Gateway Follow Me F163 **CONLEY LEAD THE WAY 0738** 

\*19881255 **EXAR Princess 1637** 

\$960,000 VALUED SIRE OF LOT 2 **CONLEY LEAD THE WAY 0738** 

• It is hard to pick a favorite, but we truly believe this is one of the top females to sell at Conley Cattle in 2022-2023. Sometimes less is more, and all we have to say is - she is sound, huge bodied, stout and has alarming quality from every angle. This mating just flat gets it done and to top it off, she is a full sister to the exciting up and coming Conley Bell Bristow selling as Lot 1. To keep it simple, we believe in this heifer and her successful road ahead of her.