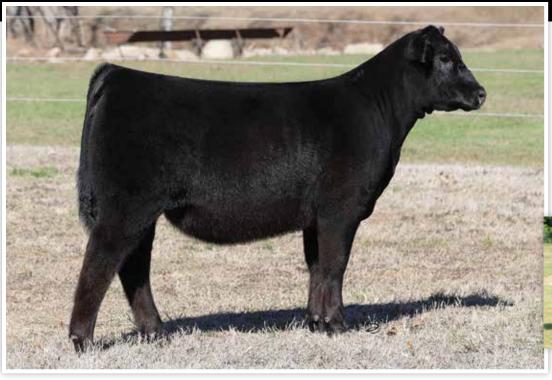

# **CONLEY BELL BRISTOW 2317**

Gateway Follow Me F163

dob. 6/3/22 AAA. +\*20491419 Tattoo. 2317

**CONLEY LEAD THE WAY 0738** 

\*19881255

EXAR Princess 1637 5T Power Chip 4790

**CONLEY SANDY 7662** +\*18850960

Silveiras S Sis Sandy 2355

| CED | BW  | ww | YW | MILK | CW | MARB | REA  |
|-----|-----|----|----|------|----|------|------|
| 4   | 2.8 | 56 | 91 | 21   | 26 | 0.78 | 0.81 |

C&C McKinley 3000 EXAR Dunk-W Maxine HR 505C S&R Roundtable J328 EXAR Princess 5391

EXAR Blue Chip 1877B 5T Miss Wix 8002 Silveiras Style 9303 KNC Cabin Creek Sandy 804

| \$M | \$W | \$B | \$C |
|-----|-----|-----|-----|
| 33  | 46  | 132 | 204 |

- We couldn't think of a better way to lead off our 2023 Spring Production sale
  than with Conley Bell Bristow! This is a young sire that has stirred a lot of
  attention amongst breeders and one that will be used heavy here at Conley
  Cattle. He is unique and offers impeccable balance from the side. He has the
  necessities of muscle and stoutness, but honestly his structure and flexibility
  are what makes him a standout. Bristow is high quality and one we believe
  can make a strong impact regardless of where is he is used. We are excited
  to offer him to the public and look forward to the influence he will make for
  generations to come.
- DETAILS TO BE ANNOUNCED SALE DAY