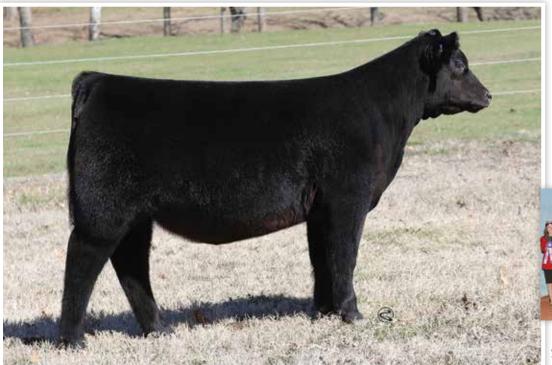

\$960,000 VALUED SIRE OF LOT 2 **CONLEY LEAD THE WAY 0738** 

• It is hard to pick a favorite, but we truly believe this is one of the top females to sell at Conley Cattle in 2022-2023. Sometimes less is more, and all we have to say is - she is sound, huge bodied, stout and has alarming quality from every angle. This mating just flat gets it done and to top it off, she is a full sister to the exciting up and coming Conley Bell Bristow selling as Lot 1. To keep it simple, we believe in this heifer and her successful road ahead of her.

**FULL BROTHER TO LOT 2 CONLEY BELL BRISTOW 2317** 

**CONLEY BELL SANDY 2662** dob. 5/21/22 AAA. +\*20491418 Tattoo. 2662

Gateway Follow Me F163 **CONLEY LEAD THE WAY 0738** 

\*19881255 **EXAR Princess 1637** 

5T Power Chip 4790

**CONLEY SANDY 7662** 

+\*18850960

Silveiras S Sis Sandy 2355

| CED | BW  | ww | YW | MILK | CW | MARB | REA  |
|-----|-----|----|----|------|----|------|------|
| 2   | 3.3 | 61 | 98 | 12   | 12 | 0.45 | 0.55 |

C&C McKinley 3000 EXAR Dunk-W Maxine HR 505C S&R Roundtable J328 EXAR Princess 5391

EXAR Blue Chip 1877B 5T Miss Wix 8002 Silveiras Style 9303 KNC Cabin Creek Sandy 804

| \$M | \$W | \$B | \$C |
|-----|-----|-----|-----|
| 29  | 41  | 92  | 148 |