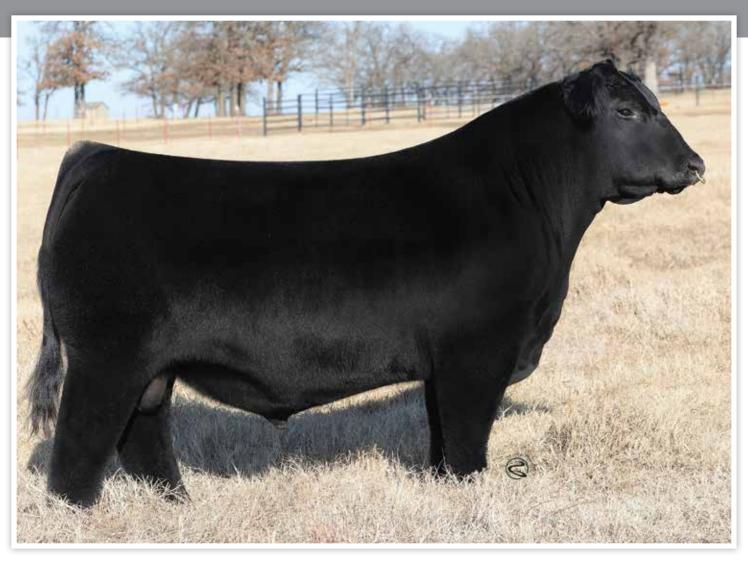

# **CONLEY LEAD THE WAY 0738**

C&C McKinley 3000 EXAR

**GATEWAY FOLLOW ME F163** 

\*19334239

Dunk-W Maxine HR 505C S&R Roundtable J328

**EXAR PRINCESS 1637** 

+\*18877017

**EXAR Princess 5391** 

| CED | BW  | ww | YW | MILK | CW | MARB | REA  |
|-----|-----|----|----|------|----|------|------|
| 1   | 4.1 | 60 | 97 | 16   | 37 | 0.56 | 0.66 |

dob. 3/7/20 AAA. \*19881255 Tattoo. **738** Dameron First Class RAC Winnie 7456 Gambles Hot Rod KB Lady Maxine Lut 857

> Plainview Lutton E102 PVF Proven Oueen 786 Dameron First Class EXAR Princess 6414

| \$M | \$W | \$B | \$C |
|-----|-----|-----|-----|
| 23  | 39  | 133 | 196 |

#### • FOR REFERENCE ONLY.

- OWNED WITH C-4 LAND & CATTLE, OK; YOCHAM CATTLE, OK
- Lead the Way was valued at \$960,000 at the 2023 Embryos on Snow, during the Cattlemen's Congress. His sexed semen averaged \$1,900 per straw.
- His first calf crop at Conley's averaged \$58,000 last fall and embryos sired by LTW averaged \$3,800 during Embryos on Snow in OKC.
- Conley Lead the Way was recently selected as the 2022 Fort Worth Grand Champion Bull, Res. Junior Champion of the Cattleman's Congress Super Point ROV Angus Show, and is one of the hottest sires in the industry.
- He stems back to the legendary Princess family, the same family as EXAR Blue Chip, another featured herd sire in the Conley program.
- Lead The Way is a special Angus bull that resembles the most desirable look and composition that breeders are looking for. He is extremely attractive, well balance, long fronted, sound structured with a beautiful haircoat in a fault-free package.
- Stored at 605 Sires & Donors, Marion SD.