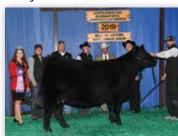

# **CONLEY DCC FRONTIER GAL 2267**

dob. 11/25/22 AAA. 20604496

EXAR Blue Chip 1877B

**CONLEY NO LIMIT** 

+\*19290775

Silveiras S Sis Sandy 2355 5T Power Chip 4790

**CONLEY WCC FRONTIER GAL 7776** 

+\*18943617

WCC Frontier Gal 893

|     |       |      |      |      | CW   |       |       |
|-----|-------|------|------|------|------|-------|-------|
| I-1 | I+2.9 | I+61 | I+97 | I+16 | I+37 | l+.50 | I+.43 |

Tattoo. **2267** 

Dameron First Class Greens Princess 1012 Silveiras Style 9303 KNC Cabin Creek Sandy 804

EXAR Blue Chip 1877B 5T Miss Wix 8002 Exar Lutton 1831 WCC Frontier Gal 39

| \$M | \$W | \$B | \$C |
|-----|-----|-----|-----|
| 38  | 45  | 125 | 200 |