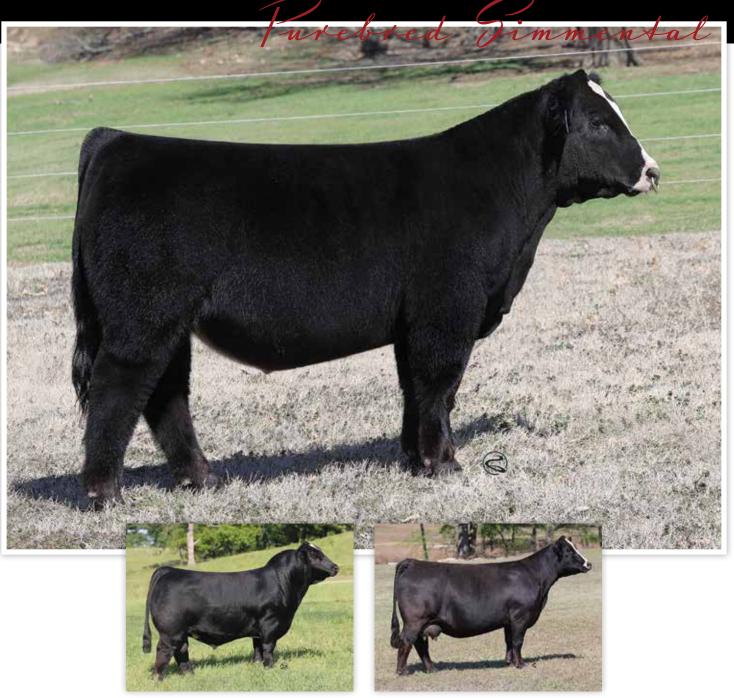

MATERNAL BROTHER TO LOT 11 **CONLEY HIGH RISE** 

DAM OF LOT 11 | **CONLEY SHEZA STAR D3** 

• Little change of pace in this high-quality purebred Simmental bull. He is sired by the \$500,000 SO Remedy 7F bull and his mother is doing big things for us here. Her first son sold 1/3 interest for \$100,000 to Dr. Schmidt in Oklahoma City, and is serving as a great calving ease bull for Schmidt and Hartman. Another brother out of Conley Loud & Heavy sold to Dean Volk for \$25,000 last spring and is a true powerhouse to serve their operation. We think this white faced bull can make some impressive progeny and continue on his mom's legacy.

# **CONLEY REMEDY K138** PB SIMMENTAL dob. 8/10/22 ASA. 4176477

HPF/HILL Uprising C104

Tattoo. K138

**SO REMEDY 7F** 

3419044

B&K Cream Soda 8D

MR HOC Broker

**CONLEY SHEZA STAR D3** 

3143836

Conley Sheza Star Z32

| CED  | BW  | ww | YW  | MILK | CW | MARB  | REA  |
|------|-----|----|-----|------|----|-------|------|
| 11.5 | 1.5 | 71 | 106 | 19   | 22 | -0.08 | 0.81 |

LLSF Uprising Z925 RP/MP Right to Love 015U HPF Quantum Leap Z952 HPF Cream Soda A901

SVF Steel Force S701 JM BF H25 WAGR Driver 706T Conley Sheza Star W32

| API | TI   |
|-----|------|
| 110 | 68.2 |

MARCH 25, 2023

A purebred Simmental heifer that we believe is the one of the best heifers ever produced by C-4 and Conley. This Remedy daughter is out of a renowned 3/4 cow of the Conley herd, sired by Driver and a BC Lookout dam. Z32 was a popular champion herself, being named calf champion at the national show in her one and only outing. 219K is so striking in her look while still having an elegant front end. She spells quality and we feel this female will truly move forward in a big way. C-4 and Conley will retain cloning and flushing rights.