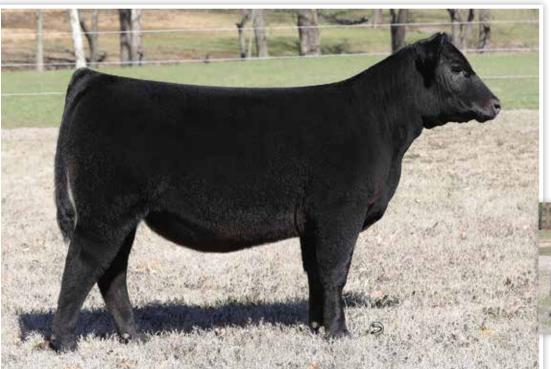

# **CONLEY DT LUCY 2020** dob. 8/11/22 AAA. 20603961

SCC Tradition of 24

SCC SCH 24 KARAT 838

+\*19262743 FCF Proven Queen 419

5T Power Chip 4790

**CONLEY MISS LUCY 7011** 

\*19180417 Womack Miss Lucy 011

|   | CED | BW    | ww   | YW    | MILK | CW   | MARB  | REA   |
|---|-----|-------|------|-------|------|------|-------|-------|
| ĺ | I+0 | 1+4.8 | I+65 | I+107 | I+25 | I+37 | I+.20 | 1+.55 |

· A very high-quality August heifer that has the quality to demand your attention. She has the neck, hair and look to allow her a beautiful profile. To back her even more, she is out of a top Power Chip donor for Conley and Diamond T. This is a 24 Karat daughter that we believe in and will be very competitive in and out of the show ring.