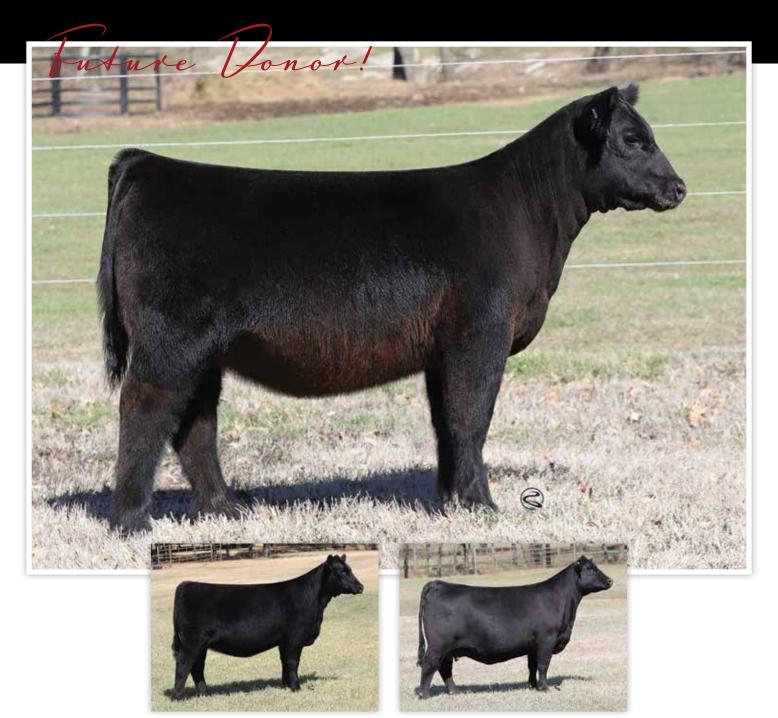

MARCH 25, 2023 THE ARTESIAN HOTEL

FULL SIB TO LOT 3 | \$190,000 CONLEY HONEY BEAR 2147, sold to Ferree/Fitzgerald

MATERNAL SISTER TO DAM OF LOT 3 | CONLEY SANDY 8522

CONLEY HONEY BEAR 2110

Heifer dob. 10/24/22 AAA. 20603859 Tattoo. 2110

Gateway Follow Me F163

CONLEY LEAD THE WAY 0738

\*19881255 EXAR Princess 1637 HA Relevant 6022

**CONLEY SANDY 8934** 

+\*19181593 Silveiras S Sis Sandy 2355

 CED
 BW
 WW
 YW
 MILK
 CW
 MARB
 REA

 I+2
 I+3.9
 I+60
 I+102
 I+23
 I+38
 I+.32
 I+.68

C&C McKinley 3000 EXAR Dunk-W Maxine HR 505C S&R Roundtable J328 EXAR Princess 5391

HA Outside 3008 HA Blackcap Lady 0855 Silveiras Style 9303 KNC Cabin Creek Sandy 804

\$M \$W \$B \$C 39 46 125 201 Here is a full sibling to the high seller in the fall sale at 190,000 that sold
to the Ferree family in Indiana. One of our favorites in the offering that is
as fault-free as you could make one. She is huge boned and footed, yet so
smooth jointed and sound structured. Lead the Way adds extra hair and
substance, and this heifer exemplifies that while still offering a can'tmiss look from the side. An October daughter here that has power in her
pedigree!