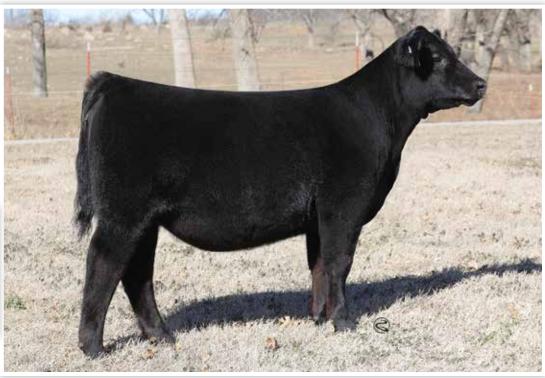

\$960,000 VALUED SIRE OF LOT 2 **CONLEY LEAD THE WAY 0738** 

• It is hard to pick a favorite, but we truly believe this is one of the top females to sell at Conley Cattle in 2022-2023. Sometimes less is more, and all we have to say is - she is sound, huge bodied, stout and has alarming quality from every angle. This mating just flat gets it done and to top it off, she is a full sister to the exciting up and coming Conley Bell Bristow selling as Lot 1. To keep it simple, we believe in this heifer and her successful road ahead of her.

**FULL BROTHER TO LOT 2 CONLEY BELL BRISTOW 2317** 

**CONLEY BELL SANDY 2662** dob. 5/21/22 AAA. +\*20491418 Tattoo. 2662

Gateway Follow Me F163 **CONLEY LEAD THE WAY 0738** 

\*19881255 **EXAR Princess 1637** 

5T Power Chip 4790

**CONLEY SANDY 7662** 

+\*18850960

Silveiras S Sis Sandy 2355

| CED | BW  | ww | YW | MILK | CW | MARB | REA  |
|-----|-----|----|----|------|----|------|------|
| 2   | 3.3 | 61 | 98 | 12   | 12 | 0.45 | 0.55 |

C&C McKinley 3000 EXAR Dunk-W Maxine HR 505C S&R Roundtable J328 EXAR Princess 5391

EXAR Blue Chip 1877B 5T Miss Wix 8002 Silveiras Style 9303 KNC Cabin Creek Sandy 804

| \$M | \$W | \$B | \$C |
|-----|-----|-----|-----|
| 29  | 41  | 92  | 148 |