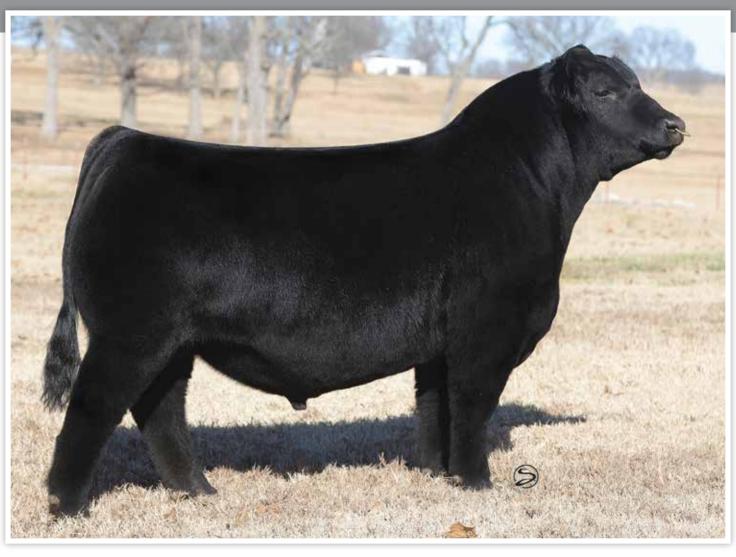

#### • FOR REFERENCE ONLY.

- OWNED WITH LOOKOUT RIDGE, CO; FERREE/FITZGERALD, IN.
- Clear Cut's first calf crop has blown us away! Ask anyone who has seen them, they are impressive.
- Conley DS Clear Cut 0510, a graduate of last year's spring production sale and the \$200,000 one-half interest for a \$400,000 valuation top-selling bull.
- The Lot 1 bull of the spring sale that went on to be named National Western Stock Show Grand Champion Bull, the 2022 Dixie National Grand Champion Bull, Grand Champion Bull of the World Beef Expo, Res. Sr. Bull Calf Champion at the 2021 American Royal, Grand Champion Bull of the 2021 Tulsa State Fair, and Grand Champion Bull of the 2021 Tennessee State Fair.
- He is a son of Conley No Limit back to the 2016-2017 ROV Show Female of the Year, Conley Sandy 5104.
- Sexed 4M stored at 605 Sires & Donors, Marion, SD.

#### **SEXED FEMALE SEMEN**

**CONLEY DS CLEAR CUT 0510** dob. 10/25/20 AAA. \*20032604

EXAR Blue Chip 1877B

**CONLEY NO LIMIT** 

+\*19290775

Silveiras S Sis Sandy 2355 **EXAR Blue Chip 1877B** 

**CONLEY SANDY 5104** 

\*18197707

S Sis Sandy 104

|    |     |    |     |    |    | MARB |      |
|----|-----|----|-----|----|----|------|------|
| -5 | 3.6 | 70 | 110 | 11 | 32 | 0.09 | 0.46 |
|    |     |    |     |    |    |      |      |

Dameron First Class Greens Princess 1012 Silveiras Style 9303 KNC Cabin Creek Sandy 804

Tattoo. **510** 

Dameron First Class Greens Princess 1012 GCC Total Recall 806T KNC Cabin Creek Sandy 804

| \$M | \$W | \$B | \$0 |
|-----|-----|-----|-----|
| 38  | 45  | 96  | 163 |