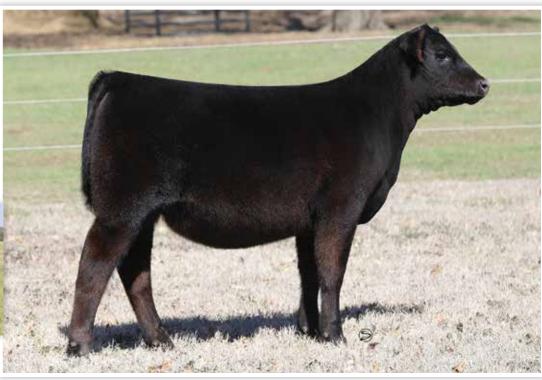

• Big time senior yearling here! Sired by the \$960,000 valued Conley Lead the Way, this heifer has the freak pieces in terms of her front-end quality and perfect balance from the side. She stems from a strong cow family and has all the potential to get it done in and out of the ring. Lots of quality in this September female and certainly one you can't miss at the barn!

MATERNAL SISTER TO LOT 4 Supreme Champion Female, '22 OYE

# **CONLEY PATRICIA 2868**

dob. 9/28/22 AAA. 20604497 Tattoo. 2868

Gateway Follow Me F163

**CONLEY LEAD THE WAY 0738** 

\*19881255 **EXAR Princess 1637** 

Penners-CC Double Black 2257

PATRICIA 36 KN

+\*18488996 Patricia 92 KN