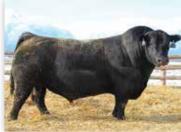

\$960,000 VALUED SIRE OF LOT 1 | CONLEY LEAD THE WAY 0738

FULL SISTER TO DAM | CONLEY SANDY 7084

#### • FOR REFERENCE ONLY.

- OWNED WITH C-4 LAND & CATTLE, OK; YOCHAM CATTLE, OK
- Lead the Way was valued at \$960,000 at the 2023 Embryos on Snow, during the Cattlemen's Congress. His sexed semen averaged \$1,900 per straw.
- His first calf crop at Conley's averaged \$58,000 last fall and embryos sired by LTW averaged \$3,800 during Embryos on Snow in OKC.
- Conley Lead the Way was recently selected as the 2022 Fort Worth Grand Champion Bull, Res. Junior Champion of the Cattleman's Congress Super Point ROV Angus Show, and is one of the hottest sires in the industry.
- He stems back to the legendary Princess family, the same family as EXAR Blue Chip, another featured herd sire in the Conley program.
- Lead The Way is a special Angus bull that resembles the most desirable look and composition that breeders are looking for. He is extremely attractive, well balance, long fronted, sound structured with a beautiful haircoat in a fault-free package.
- Stored at 605 Sires & Donors, Marion SD.