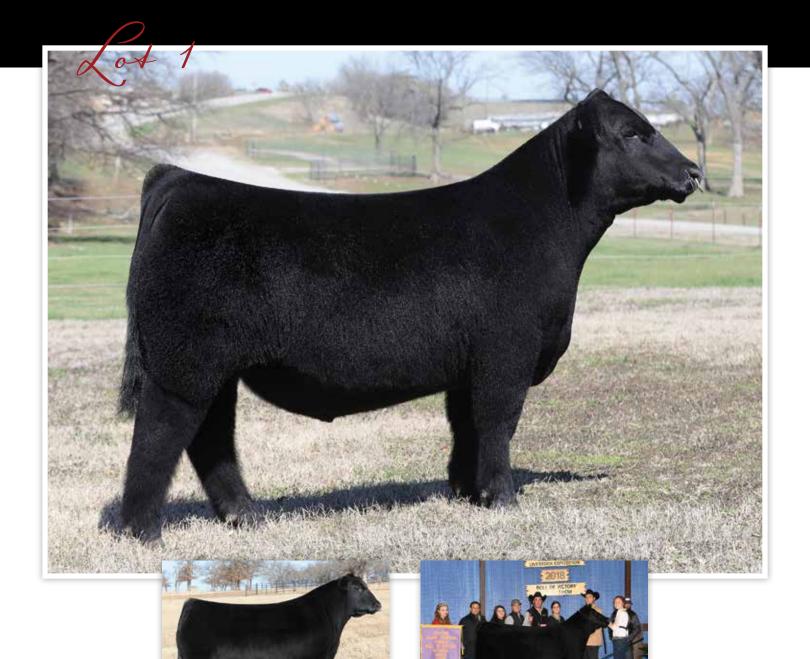

\$960,000 VALUED SIRE OF LOT 1 | CONLEY LEAD THE WAY 0738

FULL SISTER TO DAM | CONLEY SANDY 7084

# **CONLEY BELL BRISTOW 2317**

Gateway Follow Me F163

dob. 6/3/22 AAA. +\*20491419 Tattoo. 2317

**CONLEY LEAD THE WAY 0738** 

\*19881255

EXAR Princess 1637 5T Power Chip 4790

**CONLEY SANDY 7662** +\*18850960

Silveiras S Sis Sandy 2355

| CED | BW  | ww | YW | MILK | CW | MARB | REA  |
|-----|-----|----|----|------|----|------|------|
| 4   | 2.8 | 56 | 91 | 21   | 26 | 0.78 | 0.81 |

C&C McKinley 3000 EXAR Dunk-W Maxine HR 505C S&R Roundtable J328 EXAR Princess 5391

EXAR Blue Chip 1877B 5T Miss Wix 8002 Silveiras Style 9303 KNC Cabin Creek Sandy 804

| \$M | \$W | \$B | \$C |
|-----|-----|-----|-----|
| 33  | 46  | 132 | 204 |

- We couldn't think of a better way to lead off our 2023 Spring Production sale
  than with Conley Bell Bristow! This is a young sire that has stirred a lot of
  attention amongst breeders and one that will be used heavy here at Conley
  Cattle. He is unique and offers impeccable balance from the side. He has the
  necessities of muscle and stoutness, but honestly his structure and flexibility
  are what makes him a standout. Bristow is high quality and one we believe
  can make a strong impact regardless of where is he is used. We are excited
  to offer him to the public and look forward to the influence he will make for
  generations to come.
- DETAILS TO BE ANNOUNCED SALE DAY