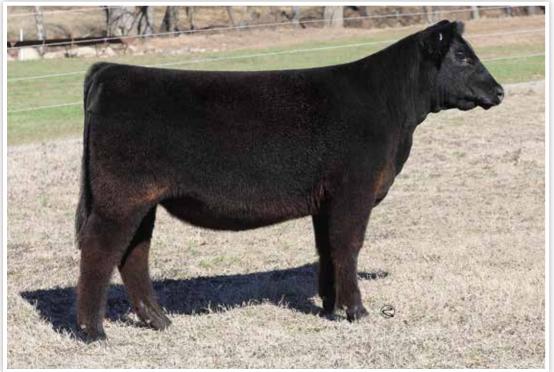

\$960,000 VALUED SIRE OF LOT 2 **CONLEY LEAD THE WAY 0738** 

• It is hard to pick a favorite, but we truly believe this is one of the top females to sell at Conley Cattle in 2022-2023. Sometimes less is more, and all we have to say is - she is sound, huge bodied, stout and has alarming quality from every angle. This mating just flat gets it done and to top it off, she is a full sister to the exciting up and coming Conley Bell Bristow selling as Lot 1. To keep it simple, we believe in this heifer and her successful road ahead of her.

**FULL BROTHER TO LOT 2 CONLEY BELL BRISTOW 2317** 

**CONLEY BELL SANDY 2662** dob. 5/21/22 AAA. +\*20491418 Tattoo. 2662

Gateway Follow Me F163 **CONLEY LEAD THE WAY 0738** 

\*19881255 **EXAR Princess 1637** 

5T Power Chip 4790

**CONLEY SANDY 7662** 

+\*18850960

Silveiras S Sis Sandy 2355

| CED | BW  | ww | YW | MILK | CW | MARB | REA  |
|-----|-----|----|----|------|----|------|------|
| 2   | 3.3 | 61 | 98 | 12   | 12 | 0.45 | 0.55 |