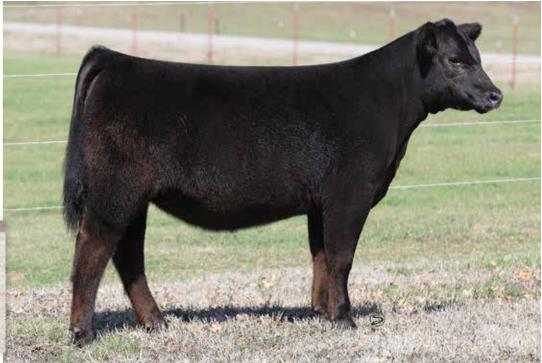

# **CONLEY BELL BRISTOW 2317**

Gateway Follow Me F163

dob. 6/3/22 AAA. +\*20491419 Tattoo. 2317

**CONLEY LEAD THE WAY 0738** 

\*19881255

EXAR Princess 1637 5T Power Chip 4790

**CONLEY SANDY 7662** +\*18850960

EXAR Blue Chip 1877B 5T Miss Wix 8002 Silveiras Style 9303 KNC Cabin Creek Sandy 804

| \$M | \$W | \$B | \$C |
|-----|-----|-----|-----|
| 33  | 46  | 132 | 204 |

- We couldn't think of a better way to lead off our 2023 Spring Production sale
  than with Conley Bell Bristow! This is a young sire that has stirred a lot of
  attention amongst breeders and one that will be used heavy here at Conley
  Cattle. He is unique and offers impeccable balance from the side. He has the
  necessities of muscle and stoutness, but honestly his structure and flexibility
  are what makes him a standout. Bristow is high quality and one we believe
  can make a strong impact regardless of where is he is used. We are excited
  to offer him to the public and look forward to the influence he will make for
  generations to come.
- DETAILS TO BE ANNOUNCED SALE DAY